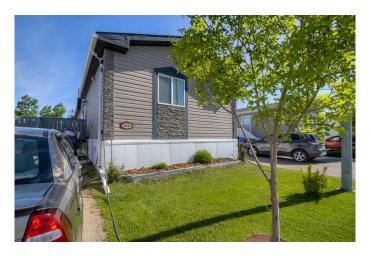

### \$225,000

3 Bedroom, 2.00 Bathroom, 1,511 sqft Mobile on 0.00 Acres

NONE, Coaldale, Alberta

Welcome to this well maintained mobile home in Coaldale. The home is located in the beautiful maintained mobile park Station ground. It features an open-concept layout with a living room, dining area, and a spacious kitchen complete with ample cabinets and a walk-in pantry. The primary bedroom includes a walk-in closet and a 3-piece ensuite with a step-in shower and large vanity. Conveniently located nearby are the laundry room. At the opposite end of the home are two additional bedrooms and 4-piece bath. Outside, a large deck for entertaining and plenty of room for a garden .

#### **Essential Information**

MLS® # A2224463 Price \$225,000

Bedrooms 3
Bathrooms 2.00
Full Baths 2

Square Footage 1,511
Acres 0.00
Year Built 2017
Type Mobile

Sub-Type Mobile

Style Double Wide Mobile Home