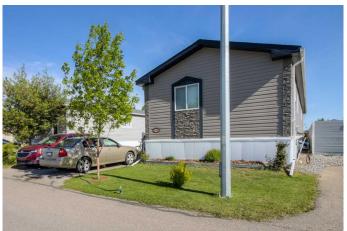

### \$225,000

3 Bedroom, 2.00 Bathroom, 1,511 sqft Mobile on 0.00 Acres

NONE, Coaldale, Alberta

Welcome to this well maintained mobile home in Coaldale. The home is located in the beautiful maintained mobile park Station ground. It features an open-concept layout with a living room, dining area, and a spacious kitchen complete with ample cabinets and a walk-in pantry. The primary bedroom includes a walk-in closet and a 3-piece ensuite with a step-in shower and large vanity. Conveniently located nearby are the laundry room. At the opposite end of the home are two additional bedrooms and 4-piece bath. Outside, a large deck for entertaining and plenty of room for a garden .

#### **Essential Information**

MLS® # A2224463 Price \$225,000

Bedrooms 3
Bathrooms 2.00
Full Baths 2

Square Footage 1,511
Acres 0.00
Year Built 2017
Type Mobile

Sub-Type Mobile

Style Double Wide Mobile Home