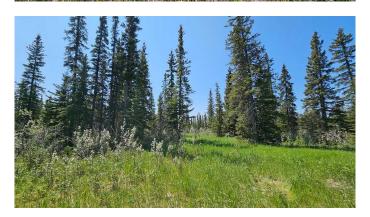

### \$220,000

0 Bedroom, 0.00 Bathroom, Land on 3.09 Acres

NONE, Rural Mountain View County, Alberta

Welcome to Riverside Green â€" a stunning new subdivision that blends serene natural beauty with ultimate convenience. Lot 19 offers a rare opportunity to design and build your dream home on 3.09 acres of pristine, treed land. Nestled in privacy and surrounded by nature, this lot provides the perfect canvas to create your ideal layout â€" whether that's a sprawling custom home, detached garage, or a graceful circular driveway winding through the trees. Electricity and natural gas are already at the property line, making the planning process that much smoother. With ample space and, you're free to bring your vision to life in a setting that feels both tucked away and entirely accessible. Just a short walk brings you to the scenic Red Deer River â€" a paradise for anglers, kayakers, and those who appreciate a peaceful riverside stroll. Adventure seekers will love the proximity to crown land with well-marked snowmobile and ATV trails just 10 minutes to the west. Golf enthusiasts will be thrilled to find multiple championship golf courses within a 20-minute drive. Riverside Green is where crisp air, towering trees, roaming wildlifeâ€"from deer and elk to moose and waterfowl, and endless potential come together in perfect harmony. Whether you're envisioning a family retreat, a forever home, or a tranquil getaway, this lot is your blank slate in nature's masterpiece. Your dream starts here. Come walk the land