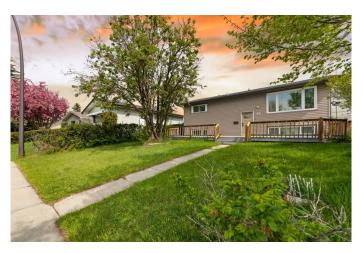

# \$549,900 - 83 Penmeadows Place Se, Calgary

MLS® #A2224102

## \$549,900

4 Bedroom, 2.00 Bathroom, 1,007 sqft Residential on 0.12 Acres

Penbrooke Meadows, Calgary, Alberta

Do not miss out this well set up property, live up rent down, located in a Cul-De-Sac, lot of street parking. 2 good size bedrooms on main floor, separated Laundry room on main floor, open kitchen with white Quartz counter top, shiny backflash, and all energy efficient high-end appliances, open concept with lot of sun lights. The illegal Suite in the basement, very nice set up and efficient, 2 good size bedrooms, nice kitchen cabinets and high-end appliances, separated laundry room for the basement. Double rear detached garage with heated, New high efficient furnace 2021, Hot water tank 2024, New toilets on both bathroom 2024, Front windows on both floor 2024, basement bathtub 2024.

#### **Essential Information**

MLS® # A2224102 Price \$549,900

Bedrooms 4

Bathrooms 2.00

Full Baths 2

Square Footage 1,007 Acres 0.12 Year Built 1971

Type Residential
Sub-Type Detached
Style Bi-Level

Status Active