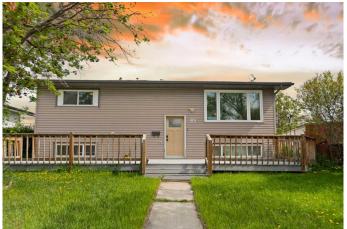

# \$549,900 - 83 Penmeadows Place Se, Calgary

MLS® #A2224102

## \$549,900

4 Bedroom, 2.00 Bathroom, 1,007 sqft Residential on 0.12 Acres

Penbrooke Meadows, Calgary, Alberta

Do not miss out this well set up property, live up rent down, located in a Cul-De-Sac, lot of street parking. 2 good size bedrooms on main floor, separated Laundry room on main floor, open kitchen with white Quartz counter top, shiny backflash, and all energy efficient high-end appliances, open concept with lot of sun lights. The illegal Suite in the basement, very nice set up and efficient, 2 good size bedrooms, nice kitchen cabinets and high-end appliances, separated laundry room for the basement. Double rear detached garage with heated, New high efficient furnace 2021, Hot water tank 2024, New toilets on both bathroom 2024, Front windows on both floor 2024, basement bathtub 2024.

#### **Essential Information**

MLS® # A2224102 Price \$549,900

Bedrooms 4

Bathrooms 2.00

Full Baths 2

Square Footage 1,007 Acres 0.12 Year Built 1971

Type Residential
Sub-Type Detached
Style Bi-Level

Status Active