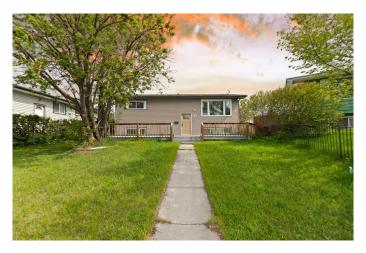

# \$549,900 - 83 Penmeadows Place Se, Calgary

MLS® #A2224102

## \$549,900

4 Bedroom, 2.00 Bathroom, 1,007 sqft Residential on 0.12 Acres

Penbrooke Meadows, Calgary, Alberta

Do not miss out this well set up property, live up rent down, located in a Cul-De-Sac, lot of street parking. 2 good size bedrooms on main floor, separated Laundry room on main floor, open kitchen with white Quartz counter top, shiny backflash, and all energy efficient high-end appliances, open concept with lot of sun lights. The illegal Suite in the basement, very nice set up and efficient, 2 good size bedrooms, nice kitchen cabinets and high-end appliances, separated laundry room for the basement. Double rear detached garage with heated, New high efficient furnace 2021, Hot water tank 2024, New toilets on both bathroom 2024, Front windows on both floor 2024, basement bathtub 2024.

#### **Essential Information**

MLS® # A2224102 Price \$549,900

Bedrooms 4

Bathrooms 2.00

Full Baths 2

Square Footage 1,007 Acres 0.12 Year Built 1971

Type Residential
Sub-Type Detached
Style Bi-Level

Status Active