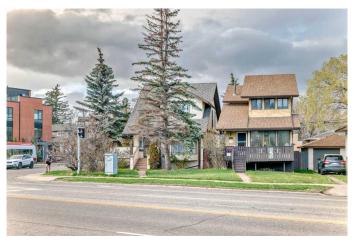

# \$699,900

5 Bedroom, 4.00 Bathroom, 1,562 sqft Residential on 0.10 Acres

Parkdale, Calgary, Alberta

Welcome to this charming 2-Storey home nestled in the heart of Parkdale, one of Calgary's MOST COVETED neighborhoods. Built in 1981, this character home boasts a wrap-around porch, seamlessly connecting the front, side, and back doors. Step into an old-fashioned VESTIBULE entry room before entering the fover through a second decorative front door. Once inside, you are greeted with coziness and QUIET that permeates through the entire residence, thanks to all NEW WINDOWS and new patio door. The main floor features a sunken family room adorned with a vaulted ceiling, complemented by a skylight that bathes the space in NATURAL LIGHT. A wood-burning FIREPLACE adds an element of warmth and ambiance. The main floor also includes a galley kitchen, a spacious dining room, 2pc-bath, and a living area at the front of the house. Upstairs, three generously sized bedrooms await, offering ample space for rest and relaxation. A well-appointed 4-piece bathroom serves the needs of the upper level, while the primary bedroom boasts the added luxury of an ENSUITE 4-piece bath. Adding to the home's appeal is a SEPERATE ENTRANCE leading to an illegal basement suite, complete with a full kitchen, two bedrooms, 3-piece bath, a living room, and shared laundry facilities. New phantom screen and 3 new egress windows brighten and open up this versatile space which offers endless possibilities, whether utilized as a rental