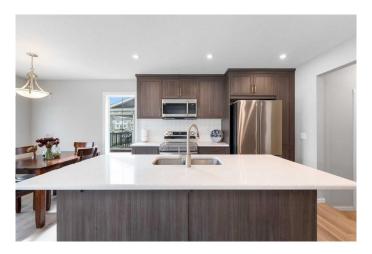

## \$539,900

3 Bedroom, 3.00 Bathroom, 1,518 sqft Residential on 0.04 Acres

Cityscape, Calgary, Alberta

Welcome to this stunning no condo fee townhome, giving you more freedom and value in the vibrant community of Cityscape! This beautifully maintained home offers 3 spacious bedrooms, 2.5 bathrooms, and a versatile bonus roomâ€"perfect for a home office, playroom, or extra living space. Enjoy cooking and entertaining in the modern kitchen with sleek finishes and ample cabinetry. The double attached garage adds convenience and extra storage. With its end-unit location, you'll benefit from added privacy and extra natural light throughout. A perfect blend of comfort, style, and practicalityâ€"don't miss out!

#### Interior

Interior Features Kitchen Island, No Animal Home, No Smoking Home, Open Floorplan,

Quartz Counters, Walk-In Closet(s)

Dishwasher, Dryer, Electric Stove, Refrigerator, Washer **Appliances** 