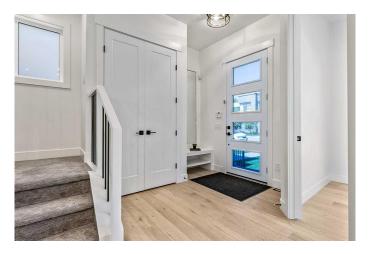

The main floor also includes a private front office, ideal for working from home, a large dining area, a rear mudroom with built-ins, and a stylish powder room.

Upstairs, the primary suite impresses with a beautiful tray ceiling, large walk-in closet, and a spa-inspired 5-pc ensuite with heated floors, dual vanities, a glass-enclosed steam shower, a free-standing soaker tub, and private water