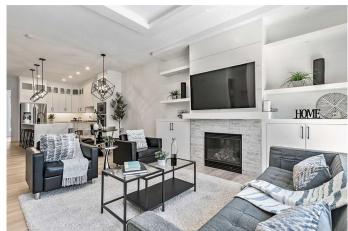

The open-concept main floor showcases  $10\hat{a} \in \mathbb{T}^M$  ceilings, engineered hardwood flooring, custom millwork, and upscale finishes throughout. The chef-inspired kitchen is the perfect space for entertaining and includes full-height custom cabinetry, a central island with flush eating bar, quartz countertops, and premium stainless-steel appliances. A spacious living area features an inset gas fireplace, custom built-ins, and views of the sunny backyard—perfect for entertaining or relaxing with family.