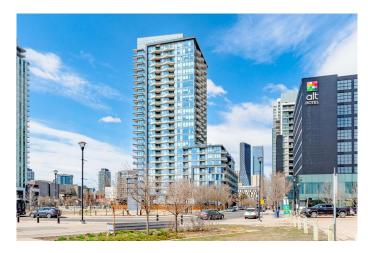

# \$349,900 - 508, 615 6 Avenue Se, Calgary

MLS® #A2223240

# \$349,900

2 Bedroom, 2.00 Bathroom, 684 sqft Residential on 0.00 Acres

Downtown East Village, Calgary, Alberta

Welcome to this beautifully designed East-facing residence in the sought-after Verve tower, where you'II enjoy unobstructed views of the Bow River and breathtaking sunrises every morning. With 684 square feet of thoughtfully utilized space, this home offers two bedrooms and two bathrooms, making it ideal for both comfortable living and versatile use. The second bedroom is perfectly suited as a guest room, home office, or den to suit your lifestyle needs.

offers concierge and security services, visitor parking, bike storage, and is pet friendly. Situated in the heart of Calgary's dynamic East Village, this location is second to none. World-renowned attractions such as the Central Library, Studio Bell, and the Calgary Stampede grounds are just steps away, along with trendy cafes, restaurants, and convenient retail options. For those who love the outdoors, the nearby off-leash dog park and Bow River Pathway system are less than 200 meters from your doorstep.