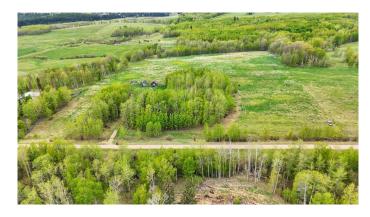

## \$219,900

0 Bedroom, 0.00 Bathroom, Land on 10.01 Acres

NONE, Rural Ponoka County, Alberta

10 Acres with a Stunning View on a Quiet Country Road

Nestled in the picturesque rolling hills northwest of Rimbey, this 10-acre parcel offers tranquility, beauty, and endless potential. Situated on a peaceful no-exit road, the property features a mature yard site with some existing services, framed by established trees and a scenic mix of open pasture.

Remnants of the original outbuildings and corral system hint at the property's rich history, providing a rustic backdrop for your future plans. Whether you're envisioning a hobby farm, a private retreat, or a place to build your dream home, this land is ready for its next chapter.

The southwest-facing view is truly something specialâ€"imagine enjoying spectacular sunsets over the hills and trees every evening from your porch.

Zoned Agricultural, this property offers flexibility for a range of uses, from keeping animals to simply enjoying the peace and privacy of country living. Parcels like this don't come on the market oftenâ€"come see the potential and start making your dreams a reality.