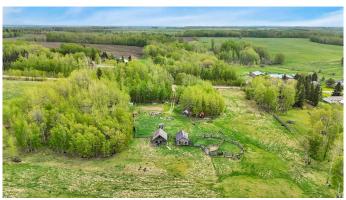

## \$219,900

0 Bedroom, 0.00 Bathroom, Land on 10.01 Acres

NONE, Rural Ponoka County, Alberta

10 Acres with a Stunning View on a Quiet Country Road

Nestled in the picturesque rolling hills northwest of Rimbey, this 10-acre parcel offers tranquility, beauty, and endless potential. Situated on a peaceful no-exit road, the property features a mature yard site with some existing services, framed by established trees and a scenic mix of open pasture.

Remnants of the original outbuildings and corral system hint at the property's rich history, providing a rustic backdrop for your future plans. Whether you're envisioning a hobby farm, a private retreat, or a place to build your dream home, this land is ready for its next chapter.

The southwest-facing view is truly something specialâ€"imagine enjoying spectacular sunsets over the hills and trees every evening from your porch.

Zoned Agricultural, this property offers flexibility for a range of uses, from keeping animals to simply enjoying the peace and privacy of country living. Parcels like this don't come on the market oftenâ€"come see the potential and start making your dreams a reality.