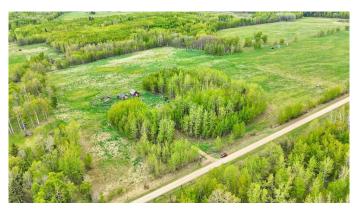

## \$219,900

0 Bedroom, 0.00 Bathroom, Land on 10.01 Acres

NONE, Rural Ponoka County, Alberta

10 Acres with a Stunning View on a Quiet Country Road

Nestled in the picturesque rolling hills northwest of Rimbey, this 10-acre parcel offers tranquility, beauty, and endless potential. Situated on a peaceful no-exit road, the property features a mature yard site with some existing services, framed by established trees and a scenic mix of open pasture.

Remnants of the original outbuildings and corral system hint at the property's rich history, providing a rustic backdrop for your future plans. Whether you're envisioning a hobby farm, a private retreat, or a place to build your dream home, this land is ready for its next chapter.

The southwest-facing view is truly something specialâ€"imagine enjoying spectacular sunsets over the hills and trees every evening from your porch.

Zoned Agricultural, this property offers flexibility for a range of uses, from keeping animals to simply enjoying the peace and privacy of country living. Parcels like this don't come on the market oftenâ€"come see the potential and start making your dreams a reality.