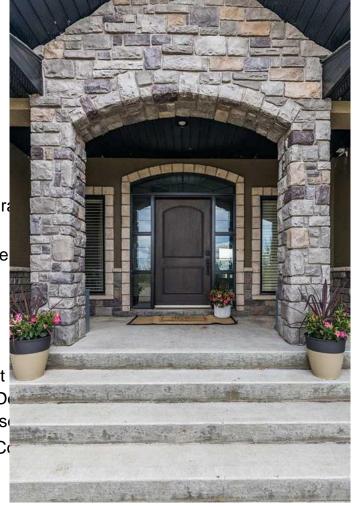

## \$2,600,000

5 Bedroom, 4.00 Bathroom, 2,522 sqft Agri-Business on 109.28 Acres

NONE, Rural Cypress County, Alberta

Welcome to a one-of-a-kind property just minutes from the city! This beautiful 2522 sqft walkout bungalow offers the perfect blend of rural serenity and refined living. The timeless home features 5 bedrooms plus an office, den, 4 full bathrooms, and a fully developed basement, all designed with thoughtful detail and quality finishes. Step into the bright, open concept living space with 9 ft ceilings, hardwood floors, a stone double sided fireplace, and expansive windows overlooking the private and dreamy outdoor space with incredible views. The chef's kitchen features a double oven, oversized fridge/freezer, prep island, and ample cabinetry, flowing seamlessly into the dining area with access to a covered deck. Main floor convenience is maximized with a large laundry/mudroom connecting directly to the walk-through pantry as well as the 28x47 triple car garage. The Primary Suite is an expansive retreat, with generous space for a sitting area or exercise/yoga nook, a spa-like 4 pc ensuite featuring in-floor heating, a soaker tub, custom tile shower, and a walk-in closet with built-in cabinets. The walkout basement continues to impress with a large recreation room, wet bar with beverage fridge and dishwasher, two additional bedrooms, a den ideal for a gym, gaming room or playroom, a 4 pc bathroom with in-floor heating, a 3 pc bathroom with access to the patio and hot tub area, and