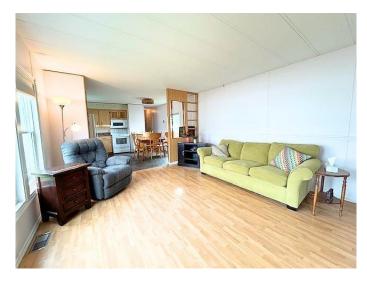

#### \$69,000

2 Bedroom, 1.00 Bathroom, 933 sqft Mobile on 0.00 Acres

Parkland Trailer Park, Lacombe, Alberta

Is it time to get into home ownership, a place to call home?57 Parkland Acres is ready and waiting for a new owner!With an open concept main living space, the living room is bright and welcoming with light neutral flooring and big windows overlooking the yard. The walls have been freshly painted and await your personal touch. The well laid out kitchen offers a good number of cabinets and counter space, a handy movable kitchen island and a well lit space for your kitchen table. Tucked down the hall is the washer and dryer with handy cupboards for storage. The 4 piece bath is clean and bright and also features a window. There is a large bedroom at the end of the unit with cozy carpet, a double closet and a big bright window. At the other end is another large bedroom with a seating area and TWO closets. The yard has been lovingly cared for and features a good sized deck with room for seating and your BBQ and a ground level deck, both for your relaxation and enjoyment. There is a lush lawn, and some flowerbeds in bloom. The front of #57 has great curb appeal with a pretty rock garden as well as an asphalt parking pad. This lovely 2 bedroom unit has been well maintained with some great updates through the years. The siding has been replaced. In 2016 ALL the windows and shingles were replaced. The hot water tank was replaced in 2018. This move in ready home is in WALKING distance to schools and shopping. THIS is a great place to call