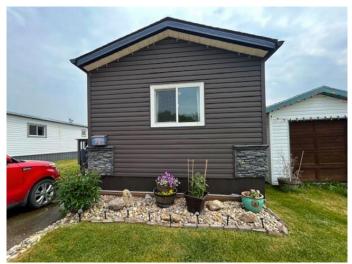

#### \$69,000

2 Bedroom, 1.00 Bathroom, 933 sqft Mobile on 0.00 Acres

Parkland Trailer Park, Lacombe, Alberta

Is it time to get into home ownership, a place to call home?57 Parkland Acres is ready and waiting for a new owner!With an open concept main living space, the living room is bright and welcoming with light neutral flooring and big windows overlooking the yard. The walls have been freshly painted and await your personal touch. The well laid out kitchen offers a good number of cabinets and counter space, a handy movable kitchen island and a well lit space for your kitchen table. Tucked down the hall is the washer and dryer with handy cupboards for storage. The 4 piece bath is clean and bright and also features a window. There is a large bedroom at the end of the unit with cozy carpet, a double closet and a big bright window. At the other end is another large bedroom with a seating area and TWO closets. The yard has been lovingly cared for and features a good sized deck with room for seating and your BBQ and a ground level deck, both for your relaxation and enjoyment. There is a lush lawn, and some flowerbeds in bloom. The front of #57 has great curb appeal with a pretty rock garden as well as an asphalt parking pad. This lovely 2 bedroom unit has been well maintained with some great updates through the years. The siding has been replaced. In 2016 ALL the windows and shingles were replaced. The hot water tank was replaced in 2018. This move in ready home is in WALKING distance to schools and shopping. THIS is a great place to call