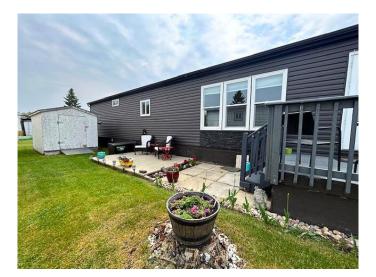

#### \$69,000

2 Bedroom, 1.00 Bathroom, 933 sqft Mobile on 0.00 Acres

Parkland Trailer Park, Lacombe, Alberta

Is it time to get into home ownership, a place to call home?57 Parkland Acres is ready and waiting for a new owner!With an open concept main living space, the living room is bright and welcoming with light neutral flooring and big windows overlooking the yard. The walls have been freshly painted and await your personal touch. The well laid out kitchen offers a good number of cabinets and counter space, a handy movable kitchen island and a well lit space for your kitchen table. Tucked down the hall is the washer and dryer with handy cupboards for storage. The 4 piece bath is clean and bright and also features a window. There is a large bedroom at the end of the unit with cozy carpet, a double closet and a big bright window. At the other end is another large bedroom with a seating area and TWO closets. The yard has been lovingly cared for and features a good sized deck with room for seating and your BBQ and a ground level deck, both for your relaxation and enjoyment. There is a lush lawn, and some flowerbeds in bloom. The front of #57 has great curb appeal with a pretty rock garden as well as an asphalt parking pad. This lovely 2 bedroom unit has been well maintained with some great updates through the years. The siding has been replaced. In 2016 ALL the windows and shingles were replaced. The hot water tank was replaced in 2018. This move in ready home is in WALKING distance to schools and shopping. THIS is a great place to call