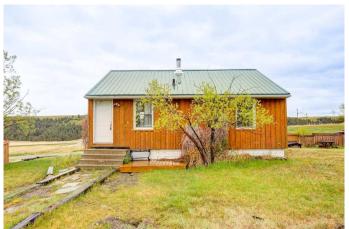

#### \$145,000

2 Bedroom, 1.00 Bathroom, 779 sqft Residential on 0.14 Acres

NONE, Rural Pincher Creek No. 9, M.D. of, Alberta

Welcome to Castleview Ridge Estates, where you can experience the charm of cabin life and unparalleled opportunities for outdoor adventures, including world-class windsurfing! Located just an hour from Lethbridge and two hours from Calgary, the Oldman River Dam could be your weekend escape. If you are passionate about adventure and the great outdoors, this is your chance to embrace it. Please note, lease states this home can not be used as a permanent residence.

#### **Exterior**

**Exterior Features** None

Lot Description Backs on to Park/Green Space

Roof Metal

Construction Wood Siding