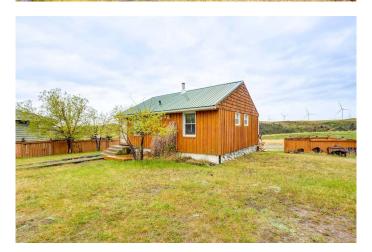

#### \$145,000

2 Bedroom, 1.00 Bathroom, 779 sqft Residential on 0.14 Acres

NONE, Rural Pincher Creek No. 9, M.D. of, Alberta

Welcome to Castleview Ridge Estates, where you can experience the charm of cabin life and unparalleled opportunities for outdoor adventures, including world-class windsurfing! Located just an hour from Lethbridge and two hours from Calgary, the Oldman River Dam could be your weekend escape. If you are passionate about adventure and the great outdoors, this is your chance to embrace it. Please note, lease states this home can not be used as a permanent residence.

#### **Exterior**

**Exterior Features** None

Lot Description Backs on to Park/Green Space

Roof Metal

Construction Wood Siding