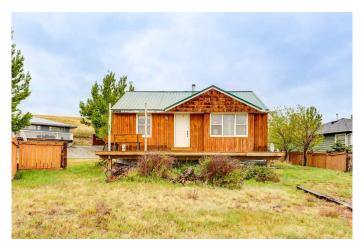

# \$145,000 - 610 Chinook Crescent, Rural Pincher Creek No. 9, M.D. of

MLS® #A2222502

#### \$145,000

2 Bedroom, 1.00 Bathroom, 779 sqft Residential on 0.14 Acres

NONE, Rural Pincher Creek No. 9, M.D. of, Alberta

Welcome to Castleview Ridge Estates, where you can experience the charm of cabin life and unparalleled opportunities for outdoor adventures, including world-class windsurfing! Located just an hour from Lethbridge and two hours from Calgary, the Oldman River Dam could be your weekend escape. If you are passionate about adventure and the great outdoors, this is your chance to embrace it. Please note, lease states this home can not be used as a permanent residence.

## **Essential Information**

MLS® # A2222502 Price \$145,000

Bedrooms 2

Bathrooms 1.00

Full Baths 1

Square Footage 779

Acres 0.14

Type Residential Sub-Type Recreational

Style Cottage/Cabin

Status Active

# **Community Information**

Address 610 Chinook Crescent

Subdivision NONE

City Rural Pincher Creek No. 9, M.D. of

County Pincher Creek No. 9, M.D. of

Province Alberta Postal Code **T0K 1W0** 

#### **Exterior**

**Exterior Features** None

Lot Description Backs on to Park/Green Space

Roof Metal

Construction Wood Siding