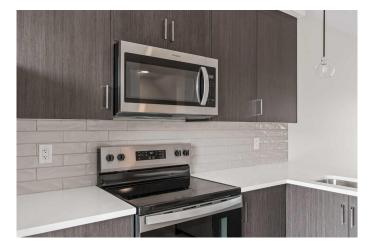

Step inside to a modern kitchen with rich cabinetry, white quartz countertops, stainless steel appliances, and durable LVP flooring throughout the main level. The open layout flows seamlessly into a cozy dining and living area, ideal for both entertaining and day-to-day living. Enjoy summer evenings on your private balconyâ€"yes, it's gas-line ready for BBQ season!