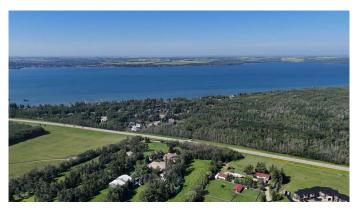

## \$3,199,000

0 Bedroom, 0.00 Bathroom, Commercial on 20.00 Acres

NONE, Sylvan Lake, Alberta

Set on 20 BEAUTIFUL MANICURED ACRES with sweeping lake views and glimpses of the mountains, this remarkable property blends lifestyle and revenue potential in a truly unmatched location. Formerly a public 9-hole executive golf course, the land has been carefully maintained and reimagined as HILLTOP WEDDING CENTER, a thriving private event venue with established income and room to grow.

The grounds feature a fully manicured 9-hole PAR 3 GOLF COURSE, mature trees, and open lawns, ideal for both recreational use and private functions. The heart of the business is the impressive 60ft x 75 ft clear span event tent, which accommodates up to 200 GUESTS and sits adjacent to multiple service buildings, including a well-equipped CATERING KITCHEN, a DEDICATED BRIDAL SUITE/SPA, and large fully renovated washrooms. The private 946 sf Bridal Party Suite/Spa building is setup for the changing area for the bridal party and has magnificent views of the golf course, lake, and mountains. The 2 STOREY 4-bedroom, 4-bathroom main residence was built in 2000 and offers over 4,000 sq ft of living space, with generous open-concept living areas and an attached garage, ideal for an owner-operator or rental suite potential. Additional site features include 2 LARGE SHOP buildings, multiple sea cans, smaller storage sheds, and ample on-site parking. Whether continuing as a wedding and event venue, reintroducing public golf access,