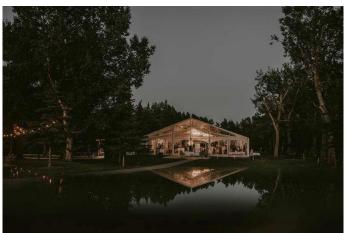

The grounds feature a fully manicured 9-hole PAR 3 GOLF COURSE, mature trees, and open lawns, ideal for both recreational use and private functions. The heart of the business is the impressive 60ft x 75 ft clear span event tent, which accommodates up to 200 GUESTS and sits adjacent to multiple service buildings, including a well-equipped CATERING KITCHEN, a DEDICATED BRIDAL SUITE/SPA, and large fully renovated washrooms. The private 946 sf Bridal Party Suite/Spa building is setup for the changing area for the bridal party and has magnificent views of the golf course, lake, and mountains. The 2 STOREY 4-bedroom, 4-bathroom main residence was built in 2000 and offers over 4,000 sq ft of living space, with generous open-concept living areas and an attached garage, ideal for an owner-operator or rental suite potential. Additional site features include 2 LARGE SHOP buildings, multiple sea cans, smaller storage sheds, and ample on-site parking. Whether continuing as a wedding and event venue, reintroducing public golf access,