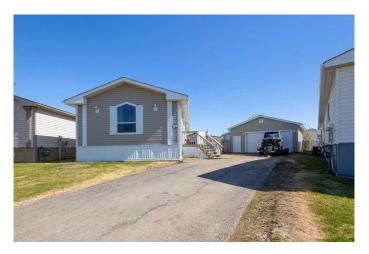

# \$344,900 - 121 Malcolm Bay, Fort McMurray

MLS® #A2222088

#### \$344,900

3 Bedroom, 2.00 Bathroom, 1,437 sqft Residential on 0.15 Acres

Timberlea, Fort McMurray, Alberta

WOW! Welcome to 121 Malcolm Bay, a 1430+sqft home with a 29'x23' DETACHED GARAGE + RV Parking and just steps from the greenspace. This well maintained home offers THREE bedrooms, 2 bathrooms, central air conditioning, new hot water tank, a gas fireplace and a great layout. Outside you will find an oversized driveway, RV parking, huge garage plus a 6300+sqft pie-shaped lot. All of this in a great Timberlea location and priced to sell, book your private tour today!

#### **Amenities**

Amenities None

Parking Spaces 6

Parking Double Garage Detached

# of Garages 2