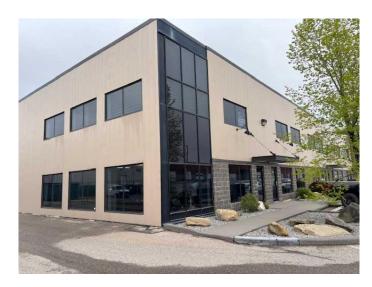

# \$1,050,000 - 150, 10615 48 Street Se, Calgary

MLS® #A2222025

# \$1,050,000

0 Bedroom, 0.00 Bathroom, Commercial on 0.00 Acres

East Shepard Industrial, Calgary, Alberta

A fantastic opportunity to own a well-maintained beautiful commercial warehouse unit. This condo warehouse comes with a 3,352 sqf warehouse area and a 2nd floor 1,001 sqf office. Combined for a 4,353 usable space. Featuring an oversized office glazing, in office shower as well as security blinds on the main floor to name a few. Perfectly located in the industrial area of the East Shepard community. Quick access to Barlow Trail, 52nd Street and 5 minutes to Deerfoot. Boasting a 20' clear ceiling, 200-amp power, large drive-in 14x14 bay door as well as a brand new roof that was replaced in 2024. Built in 2008 that still looks like new today. You have everything you need to start, expand, or relocate your business.