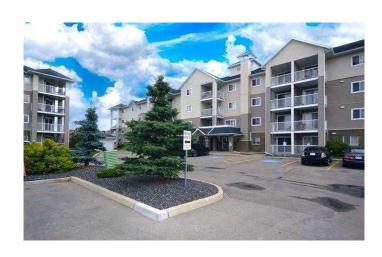

## \$204,800

2 Bedroom, 2.00 Bathroom, 899 sqft Residential on 0.00 Acres

Gateway., Grande Prairie, Alberta

2 bedrooms, 2 bathroom condo in Axxess condos. Walking distance to shopping, restaurants, parks & more. Open floor plan offers ample cupboard space in kitchen and plenty of natural light. Balcony off living room. Master bedroom features walk through closet to the 3 piece ensuite. Second bedroom is a good size. Secured, heated underground parking stall means never having to worry if your vehicle will start. Access to gym on main floor means no more paying for a gym membership. Condo fees include heat, water, power, professional management, common area maintenance, snow removal, garbage, & reserve fund contribution.