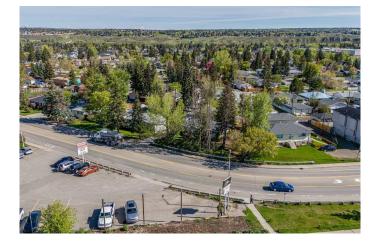

#### \$895,000

2 Bedroom, 2.00 Bathroom, 968 sqft Residential on 0.19 Acres

Bowness, Calgary, Alberta

**ATTENTION BUILDERS & INVESTORS!!** PRIME 10 UNIT DP APPROVED MULTI-FAMILY DEVELOPMENT **OPPORTUNITY** | This development qualifies for CMHC's MLI Select program, making it eligible for up to 50-year amortization and as little as 5% downâ€"an attractive financing option for maximizing ROI. Exceptional opportunity for investors and developersâ€"this DP-approved multi-family site in the heart of Bowness is ready to build and primed for success. The project features five thoughtfully designed townhomes, each with a legal basement suite, offering a total of 10 income-generating units. Located on a rare 8,300+ square foot M-C1 reverse pie lot with 90 feet of frontage, this property combines size, zoning, and location to deliver outstanding potential. Unit sizes range from approximately 1,500 to 1,650 square feet spread over three storeys, each offering rooftop patios and unobstructed south-facing views of Canada Olympic Park. The inclusion of basement suites adds rental flexibility and significantly boosts revenue potential. Located close to public transit, shopping, Bowness Park, the River Pathway system, and the new Farmers Market West, this site offers not only convenience but a vibrant community lifestyle. Site plan and DP drawings are available upon request. An ideal opportunity to break ground this spring and capitalize on Calgary's growing multi-family market.