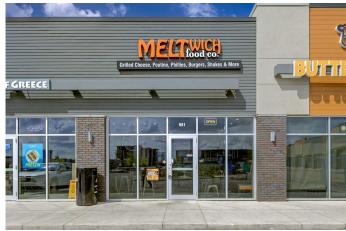

# \$99,900 - 981 Tamarack Way Nw, Edmonton

MLS® #A2221525

### \$99,900

0 Bedroom, 0.00 Bathroom, Commercial on 0.00 Acres

Tamarack, Edmonton, Alberta

Turnkey Franchise Opportunity – Meltwich Food Co. – Prime Edmonton Location An exceptional opportunity to own a fully operational Meltwich Food Co. franchise in the heart of Edmonton's thriving commercial district. Located at 981 Tamarack Way NW, this modern quick-service restaurant is situated in the high-traffic Grove On 17 development, offering excellent visibility and consistent foot traffic.

**Business Highlights:** 

Fully established brand with a loyal customer base

Stylish, modern buildout â€" no renovation needed

Fully equipped and professionally staffed

Prime retail space in a high-growth area