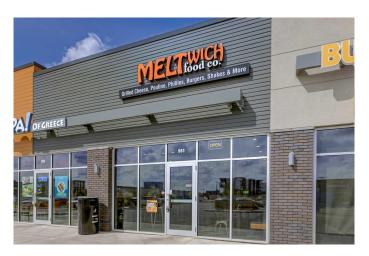

# \$99,900 - 981 Tamarack Way Nw, Edmonton

MLS® #A2221525

### \$99,900

0 Bedroom, 0.00 Bathroom, Commercial on 0.00 Acres

Tamarack, Edmonton, Alberta

Turnkey Franchise Opportunity – Meltwich Food Co. – Prime Edmonton Location An exceptional opportunity to own a fully operational Meltwich Food Co. franchise in the heart of Edmonton's thriving commercial district. Located at 981 Tamarack Way NW, this modern quick-service restaurant is situated in the high-traffic Grove On 17 development, offering excellent visibility and consistent foot traffic.

**Business Highlights:** 

Fully established brand with a loyal customer base

Stylish, modern buildout â€" no renovation needed

Fully equipped and professionally staffed

Prime retail space in a high-growth area