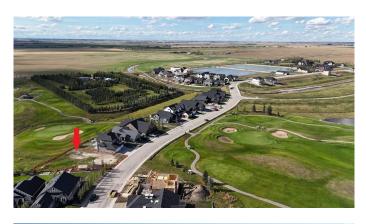

### \$315,000

0 Bedroom, 0.00 Bathroom, Land on 0.17 Acres

Lakes of Muirfield, Lyalta, Alberta

The last available walkout, golf course lot in this phase at the Lakes of Muirfield! Perfectly positioned, this incredible pie-shaped lot offers a rare combination of privacy and scenic beauty. With 116 feet of width across the back, the west-facing backyard opens directly onto the golf course, providing uninterrupted mountain views and spectacular sunsets. In addition to backing onto the course, this lot also fronts onto another section of the golf courseâ€"no neighbors on either side, just wide open green space and panoramic vistas. Whether you're looking to build your dream bungalow or a large two story home, this is a prime opportunity to secure one of the most desirable lots in the community.

## **Community Information**

| Address     | 496 Muirfield Crescent |
|-------------|------------------------|
| Subdivision | Lakes of Muirfield     |

| City<br>County<br>Province<br>Postal Code | Lyalta<br>Wheatland County<br>Alberta<br>T0J1Y1                                                                                                 |
|-------------------------------------------|-------------------------------------------------------------------------------------------------------------------------------------------------|
| Amenities                                 |                                                                                                                                                 |
| Amenities                                 | Dog Park, Trash, Colf Course, Recreation Facilities, RV/Boat Storage                                                                            |
| Exterior                                  |                                                                                                                                                 |
| Lot Description                           | Back Yard, Backs on to Park/Green Space, Close to Clubhouse, No<br>Neighbours Behind, On Golf Course, Pie Shaped Lot, Street Lighting,<br>Views |
| Additional Information                    |                                                                                                                                                 |
| Date Listed                               | May 15th, 2025                                                                                                                                  |
| Days on Market                            | 39                                                                                                                                              |
| Zoning                                    | DC-7                                                                                                                                            |