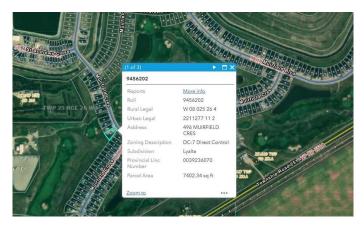

## **Essential Information**

| MLS® #    | A2221495         |
|-----------|------------------|
| Price     | \$315,000        |
| Bathrooms | 0.00             |
| Acres     | 0.17             |
| Туре      | Land             |
| Sub-Type  | Residential Land |
| Status    | Active           |

## **Community Information**

| Address     | 496 Muirfield Crescent |
|-------------|------------------------|
| Subdivision | Lakes of Muirfield     |

| City<br>County<br>Province<br>Postal Code | Lyalta<br>Wheatland County<br>Alberta<br>T0J1Y1                                                                                                 |
|-------------------------------------------|-------------------------------------------------------------------------------------------------------------------------------------------------|
| Amenities                                 |                                                                                                                                                 |
| Amenities                                 | Dog Park, Trash, Colf Course, Recreation Facilities, RV/Boat Storage                                                                            |
| Exterior                                  |                                                                                                                                                 |
| Lot Description                           | Back Yard, Backs on to Park/Green Space, Close to Clubhouse, No<br>Neighbours Behind, On Golf Course, Pie Shaped Lot, Street Lighting,<br>Views |
| Additional Information                    |                                                                                                                                                 |
| Date Listed                               | May 15th, 2025                                                                                                                                  |
| Days on Market                            | 39                                                                                                                                              |
| Zoning                                    | DC-7                                                                                                                                            |