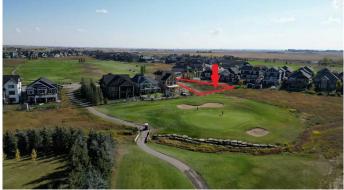

### \$315,000

0 Bedroom, 0.00 Bathroom, Land on 0.17 Acres

Lakes of Muirfield, Lyalta, Alberta

The last available walkout, golf course lot in this phase at the Lakes of Muirfield! Perfectly positioned, this incredible pie-shaped lot offers a rare combination of privacy and scenic beauty. With 116 feet of width across the back, the west-facing backyard opens directly onto the golf course, providing uninterrupted mountain views and spectacular sunsets. In addition to backing onto the course, this lot also fronts onto another section of the golf courseâ€"no neighbors on either side, just wide open green space and panoramic vistas. Whether you're looking to build your dream bungalow or a large two story home, this is a prime opportunity to secure one of the most desirable lots in the community.

## **Community Information**

| Address     | 496 Muirfield Crescent |
|-------------|------------------------|
| Subdivision | Lakes of Muirfield     |

| City<br>County<br>Province<br>Postal Code | Lyalta<br>Wheatland County<br>Alberta<br>T0J1Y1                                                                                                 |
|-------------------------------------------|-------------------------------------------------------------------------------------------------------------------------------------------------|
| Amenities                                 |                                                                                                                                                 |
| Amenities                                 | Dog Park, Trash, Colf Course, Recreation Facilities, RV/Boat Storage                                                                            |
| Exterior                                  |                                                                                                                                                 |
| Lot Description                           | Back Yard, Backs on to Park/Green Space, Close to Clubhouse, No<br>Neighbours Behind, On Golf Course, Pie Shaped Lot, Street Lighting,<br>Views |
| Additional Information                    |                                                                                                                                                 |
| Date Listed                               | May 15th, 2025                                                                                                                                  |
| Days on Market                            | 39                                                                                                                                              |
| Zoning                                    | DC-7                                                                                                                                            |