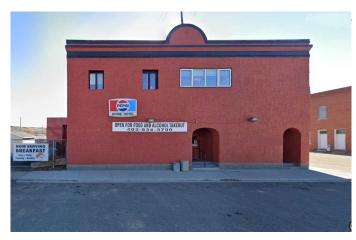

# \$395,000 - 95 South Railway Avenue, Irvine

MLS® #A2221250

### \$395,000

0 Bedroom, 0.00 Bathroom, Commercial on 0.00 Acres

NONE, Irvine, Alberta

Owned and operated with the same owners for over 17 years, it is now time to retire! Hotel was originally constructed in 1907 with lots of charm and historic character. Renovations over the last 10 years to the carpeting, bar furniture, kitchen appliances, walk in freezer, garage roof, kitchen roof and updated living quarters. Main floor tavern, licensed for 125 patrons, fully functional bar, VLTs, billiards, darts, entertainment area and commercial kitchen. Second floor living and Income suites. Spacious and updated living quarter with 3 bedrooms and roof top patio plus 5 additional rental units. Outdoor Patio and Garage - seasonal patio with seating for up to 100, ideal for hosting community events, live music and private functions. Ideal property for an investor or entrepreneur looking to operate and reside on site. Turn key operation!