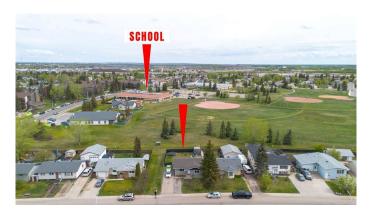

### \$349,900

5 Bedroom, 2.00 Bathroom, 985 sqft Residential on 0.14 Acres

Patterson Place., Grande Prairie, Alberta

Well-maintained and fully developed 4-bedroom, 2-bathroom home backing onto green space! This property offers great value and convenience, located near St. Patrick Catholic School, Dave Barr Community Centre, and a nearby strip mall. The home was thoughtfully updated in 2018, including new windows, doors, siding, shingles, and a kitchen renovation with stainless steel appliances. Additional updates at the time included new flooring, fresh paint, lighting, and a high-efficiency furnace. The hot water tank was replaced in 2024. The basement is fully finished with a spacious rec room, a large bedroom, an updated second bathroom, a storage/office area, and a mechanical room. The paved driveway is long enough for RV parking, and there's room to build a garage if desired. Just move in and enjoy this turnkey home. Book your showing Today.

#### **Exterior**

Exterior Features Other

Lot Description Back Yard, Backs on to Park/Green Space, City Lot, No Neighbours

**Behind** 

Roof Asphalt Shingle

Construction Stucco, Vinyl Siding

Foundation Poured Concrete