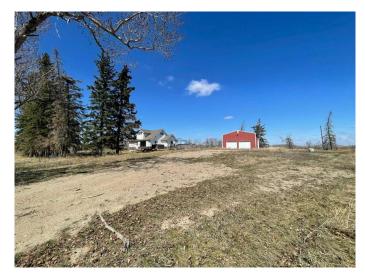

#### \$219,800

5 Bedroom, 1.00 Bathroom, 1,111 sqft Residential on 39.85 Acres

NONE, Rural, Saskatchewan

Get rural with this 39.85 acre package in the RM of Eldon! There is an existing 1950s one and a half storey home with five bedrooms and one bathroom, there are no utilities currently connected to this property. There is a 1997 shop, measuring 30x40 and a number of other outbuildings. The yard site is well treed, the square shaped package features aspen pasture land with limited (approx 3 acres) waste/slough/bush land. The only gravel to reach this property is the short stretch of TWP Rd 484, otherwise it is accessible on pavement. This property is to be sold as is where is. No information is known in regards to utilities, water or septic. Buyers are to do their own due diligence. Enter the land or outbuildings at your own risk - it is unknown if there are abandoned wells or other potential hazards on this land. Buyer to pay any applicable GST/PST, Schedule A must be submitted with any offers, offers must be left open for a minimum of two business days. Sometimes a bit of work looks like an opportunity! Make your move!

#### Exterior

| Exterior Features | None                                                              |
|-------------------|-------------------------------------------------------------------|
| Lot Description   | Front Yard, Pasture, Many Trees, Native Plants, Square Shaped Lot |
| Roof              | Asphalt Shingle                                                   |
| Construction      | Composite Siding, Wood Frame                                      |
| Foundation        | Poured Concrete                                                   |