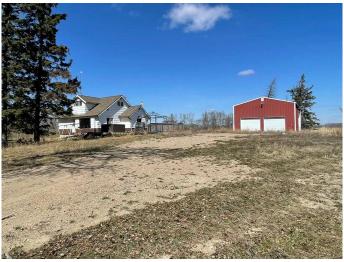

#### \$219,800

5 Bedroom, 1.00 Bathroom, 1,111 sqft Residential on 39.85 Acres

NONE, Rural, Saskatchewan

Get rural with this 39.85 acre package in the RM of Eldon! There is an existing 1950s one and a half storey home with five bedrooms and one bathroom, there are no utilities currently connected to this property. There is a 1997 shop, measuring 30x40 and a number of other outbuildings. The yard site is well treed, the square shaped package features aspen pasture land with limited (approx 3 acres) waste/slough/bush land. The only gravel to reach this property is the short stretch of TWP Rd 484, otherwise it is accessible on pavement. This property is to be sold as is where is. No information is known in regards to utilities, water or septic. Buyers are to do their own due diligence. Enter the land or outbuildings at your own risk - it is unknown if there are abandoned wells or other potential hazards on this land. Buyer to pay any applicable GST/PST, Schedule A must be submitted with any offers, offers must be left open for a minimum of two business days. Sometimes a bit of work looks like an opportunity! Make your move!

Built in 1950

#### Exterior

| Exterior Features | None                                                              |
|-------------------|-------------------------------------------------------------------|
| Lot Description   | Front Yard, Pasture, Many Trees, Native Plants, Square Shaped Lot |
| Roof              | Asphalt Shingle                                                   |
| Construction      | Composite Siding, Wood Frame                                      |
| Foundation        | Poured Concrete                                                   |