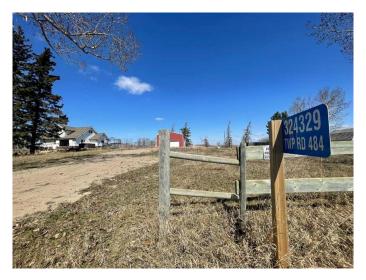

# \$219,800 - 324329 Twp Rd 484, Rural

MLS® #A2220844

#### \$219,800

5 Bedroom, 1.00 Bathroom, 1,111 sqft Residential on 39.85 Acres

NONE, Rural, Saskatchewan

Get rural with this 39.85 acre package in the RM of Eldon! There is an existing 1950s one and a half storey home with five bedrooms and one bathroom, there are no utilities currently connected to this property. There is a 1997 shop, measuring 30x40 and a number of other outbuildings. The yard site is well treed, the square shaped package features aspen pasture land with limited (approx 3 acres) waste/slough/bush land. The only gravel to reach this property is the short stretch of TWP Rd 484, otherwise it is accessible on pavement. This property is to be sold as is where is. No information is known in regards to utilities, water or septic. Buyers are to do their own due diligence. Enter the land or outbuildings at your own risk - it is unknown if there are abandoned wells or other potential hazards on this land. Buyer to pay any applicable GST/PST, Schedule A must be submitted with any offers, offers must be left open for a minimum of two business days. Sometimes a bit of work looks like an opportunity! Make your move!

# **Community Information**

| Address     | 324329 Twp Rd 484 |
|-------------|-------------------|
| Subdivision | NONE              |
| City        | Rural             |
| County      | Saskcatchewan     |
| Province    | Saskatchewan      |
| Postal Code | S0M 0G1           |