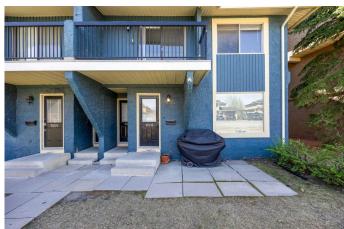

Additional features include a utility/laundry room with access to a full crawl space, offering extra storage, and a private front patio with room for a BBQ and patio setâ€"perfect for enjoying sunny afternoons.

#### **Exterior**

Exterior Features None

Lot Description Landscaped, Treed

Roof Asphalt Shingle

Construction Stucco, Wood Frame

Foundation Poured Concrete