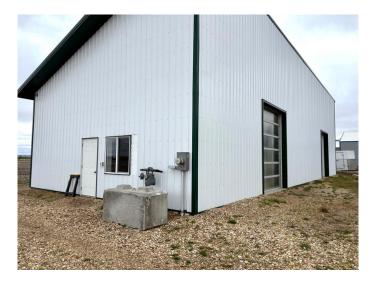

## \$250,000

0 Bedroom, 0.00 Bathroom, Commercial on 0.34 Acres

Rosalind, Rosalind, Alberta

Now this is a SHOP!! On this 110'x130' lot in the Village of Rosalind you will find a new 2400 sqft building. This building has 14' ceilings, two 10' x 12' overhead doors. The shop is split in to 2 sides. The West bay is 1,200 sq ft featuring a roughed in bathroom, and 2 potential office spaces. The workspace is open and would be able to be finished for a mezzanine also. The East bay is an additional 1200 sq ft of open space. East bay was built with ICF block to the rafters and has R40 insulation in the attic. West portion was built with 2x8 R28. Attic on West portion of building has no insulation. The whole inside of the building has been finished with white truscoremaking it very easy to clean. Very clean and bright. There is 200 amp service. Natural gas and water are hooked up, but sewer has not been installed. A Navien hot water tank is installed and the shop is headed by in floor heat. The property is fully fenced with chain link fence and a large sliding gate. Great space for storage or a business.