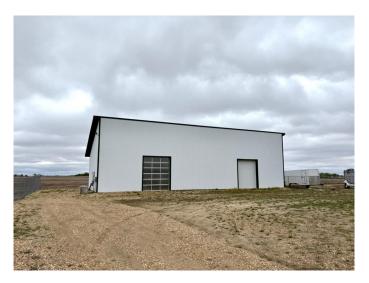

## \$250,000

0 Bedroom, 0.00 Bathroom, Commercial on 0.34 Acres

Rosalind, Rosalind, Alberta

Now this is a SHOP!! On this 110'x130' lot in the Village of Rosalind you will find a new 2400 sqft building. This building has 14' ceilings, two 10' x 12' overhead doors. The shop is split in to 2 sides. The West bay is 1,200 sq ft featuring a roughed in bathroom, and 2 potential office spaces. The workspace is open and would be able to be finished for a mezzanine also. The East bay is an additional 1200 sq ft of open space. East bay was built with ICF block to the rafters and has R40 insulation in the attic. West portion was built with 2x8 R28. Attic on West portion of building has no insulation. The whole inside of the building has been finished with white truscoremaking it very easy to clean. Very clean and bright. There is 200 amp service. Natural gas and water are hooked up, but sewer has not been installed. A Navien hot water tank is installed and the shop is headed by in floor heat. The property is fully fenced with chain link fence and a large sliding gate. Great space for storage or a business.