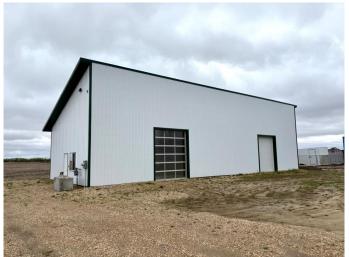

## \$250,000

0 Bedroom, 0.00 Bathroom, Commercial on 0.34 Acres

Rosalind, Rosalind, Alberta

Now this is a SHOP!! On this 110'x130' lot in the Village of Rosalind you will find a new 2400 sqft building. This building has 14' ceilings, two 10' x 12' overhead doors. The shop is split in to 2 sides. The West bay is 1,200 sq ft featuring a roughed in bathroom, and 2 potential office spaces. The workspace is open and would be able to be finished for a mezzanine also. The East bay is an additional 1200 sq ft of open space. East bay was built with ICF block to the rafters and has R40 insulation in the attic. West portion was built with 2x8 R28. Attic on West portion of building has no insulation. The whole inside of the building has been finished with white truscoremaking it very easy to clean. Very clean and bright. There is 200 amp service. Natural gas and water are hooked up, but sewer has not been installed. A Navien hot water tank is installed and the shop is headed by in floor heat. The property is fully fenced with chain link fence and a large sliding gate. Great space for storage or a business.