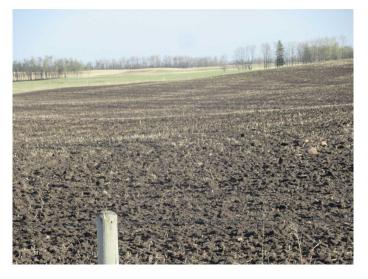

#### \$1,049,000

0 Bedroom, 0.00 Bathroom, Agri-Business on 138.04 Acres

NONE, Rural Red Deer County, Alberta

Gently rolling, black soil zone farmland, fully cultivated and fenced with approximately 40 acres ready for seeding and all of the balance seeded to grass. 1 mile from Glennifer Lake Reservoir, and 3 miles from Spruceview.