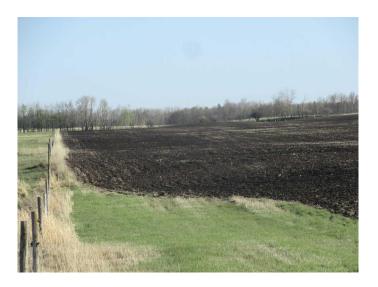

#### \$1,049,000

0 Bedroom, 0.00 Bathroom, Agri-Business on 138.04 Acres

NONE, Rural Red Deer County, Alberta

Gently rolling, black soil zone farmland, fully cultivated and fenced with approximately 40 acres ready for seeding and all of the balance seeded to grass. 1 mile from Glennifer Lake Reservoir, and 3 miles from Spruceview.