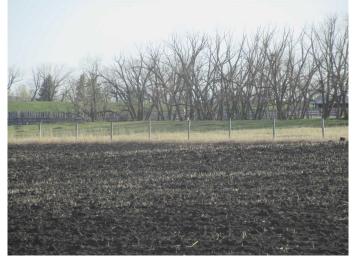

#### \$1,049,000

0 Bedroom, 0.00 Bathroom, Agri-Business on 138.04 Acres

NONE, Rural Red Deer County, Alberta

Gently rolling, black soil zone farmland, fully cultivated and fenced with approximately 40 acres ready for seeding and all of the balance seeded to grass. 1 mile from Glennifer Lake Reservoir, and 3 miles from Spruceview.