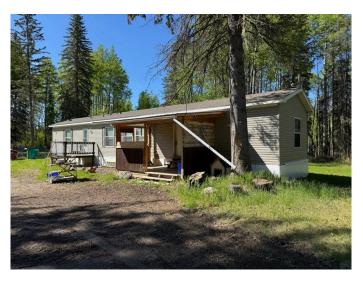

#### \$319,900

3 Bedroom, 2.00 Bathroom, 1,216 sqft Residential on 2.62 Acres

NONE, Rural Yellowhead County, Alberta

Affordable acreage in the Wolf Creek area, backing onto County land! BRAND NEW CARPETS BEING PROFESSIONALLY **INSTALLED SOON!** This modern 2012 manufactured home is nestled on beautiful 2.62 acres featuring a nice balance of treed and cleared land! The home has 3 beds, 2 full bathrooms, an open concept living space, pantry, and laundry/storage room. The windows are large and let in an abundance of natural light! New smoke detectors have been purchased and will be installed. Dishwasher will be put in the kitchen (not sure if it will be hooked up. All interior doors will be replaced, stove drawer will be installed, dishwasher will be provided, shower head in main bath will be installed. There are 2 sheds, covered parking/storage. Lots of parking. Property is on the list to have Fibre Optics Installed. The river is in close proximity, great spot to enjoy nature and country living at an affordable price. With a bit of TLC, this property has great potential to be your dream property!

#### **Essential Information**

| MLS® #    | A2220324  |
|-----------|-----------|
| Price     | \$319,900 |
| Bedrooms  | 3         |
| Bathrooms | 2.00      |

| Full Baths     | 2                                               |
|----------------|-------------------------------------------------|
| Square Footage | 1,216                                           |
| Acres          | 2.62                                            |
| Year Built     | 2012                                            |
| Туре           | Residential                                     |
| Sub-Type       | Detached                                        |
| Style          | Acreage with Residence, Single Wide Mobile Home |
| Status         | Active                                          |

## Exterior

| Exterior Features | Other, Storage                                            |
|-------------------|-----------------------------------------------------------|
| Lot Description   | Back Yard, Backs on to Park/Green Space, Front Yard, Lawn |
| Roof              | Asphalt Shingle                                           |
| Construction      | Vinyl Siding                                              |
| Foundation        | Block, Wood                                               |