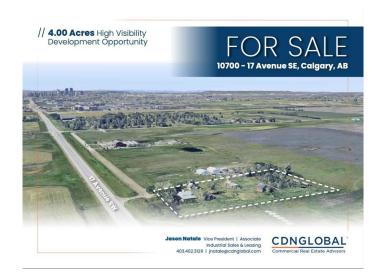

# \$1,900,000 - 10700 17 Avenue Se, Calgary

MLS® #A2220212

# \$1,900,000

0 Bedroom, 0.00 Bathroom, Land on 4.00 Acres

Twinhills, Calgary, Alberta

This exceptional 4.00-acre development opportunity is prominently located on the north side of 17th Avenue SE, offering high visibility and excellent street frontage. Zoned MU-2 (Mixed Use â€" Active Frontage), the property supports a wide variety of commercial uses, making it ideal for retail, office, or mixed-use development. The site benefits from a strategic location just 3 kilometers from the growing town of Chestermere, 1 kilometer from the established Chelsea residential community, and 3 kilometers from the popular Easthills Shopping Centre. With strong exposure along a major corridor and proximity to both residential and commercial hubs, this property is well positioned for future growth. The land is being sold on an â€~as is' basis, with all chattels included, presenting a rare and versatile investment opportunity in a rapidly expanding area.

#### PROPERTY HIGHLIGHTS

PROPERTY DETAILS

4.00 Acre high visibility development opportunity situated on the north

MU-2 (Mixed Use – Active Frontage zoning allows for a diverse range of commercial uses.

Location provides street facing exposure (17th Avenue), 3 km to the town of Chestermere, 1 km to Chelsea, (residential community) and 3 km to