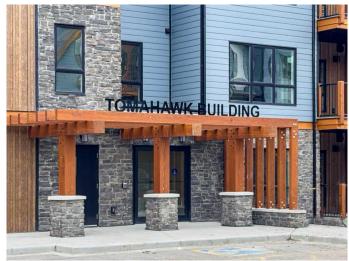

## \$1,312,500

3 Bedroom, 2.00 Bathroom, 1,211 sqft Residential on 0.00 Acres

NONE, Dead Man's Flats, Alberta

You have just found your mountain escape within this new resort. This 3 bedroom, 2 bathroom short-term rental has beautiful treed and west facing mountain views that can be enjoyed from the large private patio. Turn-key ready this property features a custom furniture package, modern mountain chic decor, patio furniture plus BBQ; plus with this being a new complex, this means all new appliances, including in suite laundry. In addition to the spacious, bright & airy suite interior you also have heated underground storage, a large heated outdoor pool & hot tub, fitness room, secure underground storage cage and separate bike storage. List price includes GST

#### Interior

Interior Features Breakfast Bar, No Animal Home, No Smoking Home, Open Floorplan,

Recessed Lighting, Recreation Facilities, Storage, Vinyl Windows

Appliances Dishwasher, Electric Range, Freezer, Microwave Hood Fan,