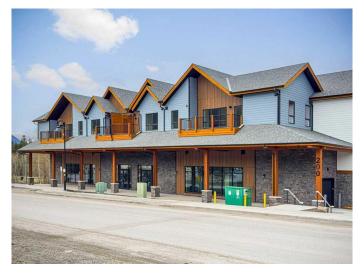

## \$1,312,500

3 Bedroom, 2.00 Bathroom, 1,211 sqft Residential on 0.00 Acres

NONE, Dead Man's Flats, Alberta

You have just found your mountain escape within this new resort. This 3 bedroom, 2 bathroom short-term rental has beautiful treed and west facing mountain views that can be enjoyed from the large private patio. Turn-key ready this property features a custom furniture package, modern mountain chic decor, patio furniture plus BBQ; plus with this being a new complex, this means all new appliances, including in suite laundry. In addition to the spacious, bright & airy suite interior you also have heated underground storage, a large heated outdoor pool & hot tub, fitness room, secure underground storage cage and separate bike storage. List price includes GST

## **Community Information**

Address 1217, 200 2 Avenue

Subdivision NONE

City Dead Man's Flats

County Bighorn No. 8, M.D. of

Province Alberta
Postal Code T1W 2W4