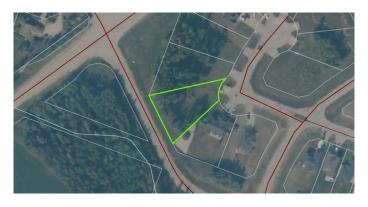

## \$70,000

0 Bedroom, 0.00 Bathroom, Land on 0.50 Acres

NONE, Lac La Biche, Alberta

Priced to sell! Asking only \$70,000! Look around and see that this is really a good deal for this neighborhood. With all services at the property line and higher end homes, this is your opportunity to get into one of the best subdivisions in the area.