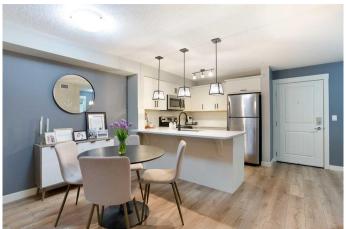

### \$289,999

1 Bedroom, 1.00 Bathroom, 579 sqft Residential on 0.00 Acres

Sage Hill, Calgary, Alberta

Immaculate 1 bed, 1 full bath condo with walk through closet and titled parking in Sage Hill! The kitchen is to die for, with quartz countertops, stainless steel appliances, and ample counterspace, it's a chef's delight. The primary bedroom boasts a well appointed 4 piece ensuite at the end of the walk-through closet. Low maintenance, highly durable luxury vinyl plank flooring makes cleaning a breeze. Walking distance to groceries and bus routes this is perfect for a working professional or downsizing senior. Enjoy the A/C in the summer months, and the convenient titled parking is located right outside. Need a place to put your winter tires? There is an assigned storage unit located in the parking garage. Contact your favourite agent today to view!