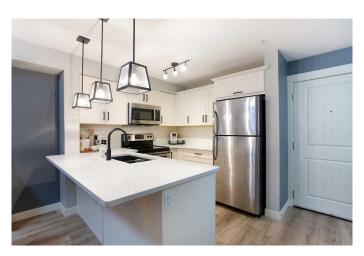

### \$289,999

1 Bedroom, 1.00 Bathroom, 579 sqft Residential on 0.00 Acres

Sage Hill, Calgary, Alberta

Immaculate 1 bed, 1 full bath condo with walk through closet and titled parking in Sage Hill! The kitchen is to die for, with quartz countertops, stainless steel appliances, and ample counterspace, it's a chef's delight. The primary bedroom boasts a well appointed 4 piece ensuite at the end of the walk-through closet. Low maintenance, highly durable luxury vinyl plank flooring makes cleaning a breeze. Walking distance to groceries and bus routes this is perfect for a working professional or downsizing senior. Enjoy the A/C in the summer months, and the convenient titled parking is located right outside. Need a place to put your winter tires? There is an assigned storage unit located in the parking garage. Contact your favourite agent today to view!

#### Interior

Interior Features Ceiling Fan(s), No Animal Home, No Smoking Home, Quartz Counters

Appliances Dishwasher, Dryer, Electric Stove, Microwave, Range Hood,

Refrigerator, Washer/Dryer Stacked, Wall/Window Air Conditioner