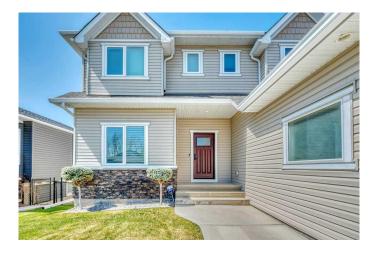

Step inside to discover a custom built open-concept layout featuring gorgeous oak flooring and custom built-ins throughout. The bright and airy white kitchen is a showstopper, complete with a spacious island perfect for casual meals or gathering with friends. Built-in speakers (inside and out) set the mood whether you're hosting or relaxing.

## **Exterior**

Exterior Features Private Yard

Lot Description Back Yard, Backs on to Park/Green Space, Lawn, Front Yard

Roof Asphalt Shingle

Construction Stone, Vinyl Siding

Foundation Poured Concrete