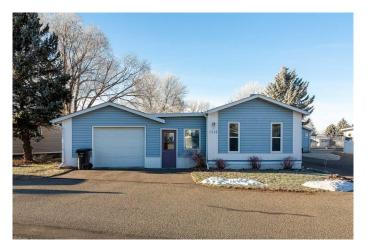

#### \$269,900

3 Bedroom, 2.00 Bathroom, 1,216 sqft Mobile on 0.00 Acres

Park Bridge Estates, Lethbridge, Alberta

Discover this beautifully updated 1216 sq. ft. manufactured home, featuring 3 spacious bedrooms and 2 full bathrooms, including a private en-suite. This home has been thoughtfully upgraded throughout, boasting new flooring, fresh paint, and modern trim. The updated bathrooms and appliances add a contemporary touch, ensuring comfort and convenience.

Step outside to enjoy the brand-new deck with stylish railsâ€"perfect for relaxing or entertaining. The property also includes a new shed and a 16'x24' detached garage, offering ample storage and workspace.

Located in a peaceful 55+ community, this home offers quiet living while remaining close to amenities. Don't miss the opportunity to call this move-in-ready gem your own!

Built in 1991