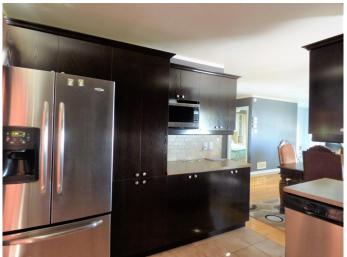

This 4 bedroom, 2 bathroom home offers 2 large living spaces, and a formal dinning space just off the kitchen. Home has been tastefully finished with hardwood flooring in the living and dinning room, and custom tile in the bathroom and entry ways. Relax on your back deck over looking a peaceful rock garden and pond in your private and fenced back yard. Your attached single car garage enters the house through the basement if you are looking for a home with a separate entrance to the basement, this is it! As an added bonus and to keep you toasty warm, the basement is also equipped with electric heat! Call today for your personal viewing of this great home!

## Interior

Interior Features Ceiling Fan(s), Crown Molding, Vinyl Windows

Appliances Dishwasher, Electric Stove, Refrigerator, Washer/Dryer

Heating Forced Air

Cooling None
Has Basement Yes

Basement Exterior Entry, Finished, Full