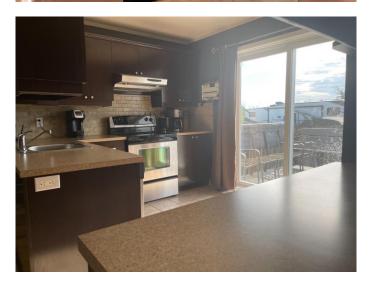

This 4 bedroom, 2 bathroom home offers 2 large living spaces, and a formal dinning space just off the kitchen. Home has been tastefully finished with hardwood flooring in the living and dinning room, and custom tile in the bathroom and entry ways. Relax on your back deck over looking a peaceful rock garden and pond in your private and fenced back yard. Your attached single car garage enters the house through the basement if you are looking for a home with a separate entrance to the basement, this is it! As an added bonus and to keep you toasty warm, the basement is also equipped with electric heat! Call today for your personal viewing of this great home!

## Interior

Interior Features Ceiling Fan(s), Crown Molding, Vinyl Windows

Appliances Dishwasher, Electric Stove, Refrigerator, Washer/Dryer

Heating Forced Air

Cooling None
Has Basement Yes

Basement Exterior Entry, Finished, Full