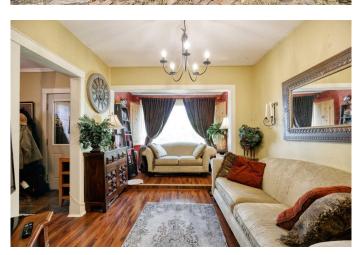

## \$465,000

2 Bedroom, 2.00 Bathroom, 968 sqft Residential on 0.07 Acres

Tuxedo Park, Calgary, Alberta

Character Home one and a half Storey home in Tuxedo Park. Great location just a block from Centre Street and close to Transit and shopping on a quiet Street. This home offers you 2 bedrooms up and a full bath that you can enjoy the free standing Cast iron Tub. Main floor with open floor plan, Living Room captures the South Sun, opens to the Kitchen and Dining Room. There are a 3 piece full bath, and Laundry Room on the main floor. 25' x 120' lot that is great for development to build your dream home.

#### Interior

Interior Features Open Floorplan, Skylight(s)

Appliances Dishwasher, Dryer, Electric Stove, Refrigerator, Washer

Heating Forced Air

Cooling None
Has Basement Yes

Basement Full, Partially Finished