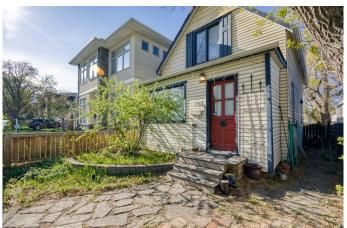

## \$465,000

2 Bedroom, 2.00 Bathroom, 968 sqft Residential on 0.07 Acres

Tuxedo Park, Calgary, Alberta

Character Home one and a half Storey home in Tuxedo Park. Great location just a block from Centre Street and close to Transit and shopping on a quiet Street. This home offers you 2 bedrooms up and a full bath that you can enjoy the free standing Cast iron Tub. Main floor with open floor plan, Living Room captures the South Sun, opens to the Kitchen and Dining Room. There are a 3 piece full bath, and Laundry Room on the main floor. 25' x 120' lot that is great for development to build your dream home.

### **Exterior**

Exterior Features None

Lot Description Back Lane, Landscaped, Rectangular Lot, Treed

Roof Asphalt Shingle

Construction Vinyl Siding, Wood Frame

Foundation Poured Concrete