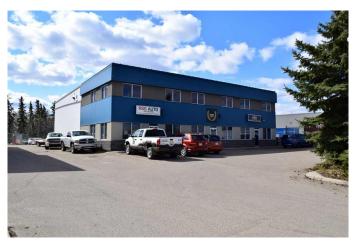

# \$11 - 2, 8121 49 Avenueclose, Red Deer

MLS® #A2219717

#### \$11

0 Bedroom, 0.00 Bathroom, Commercial on 0.05 Acres

Northlands Industrial Park, Red Deer, Alberta

Now Available for Lease â€" Unit 2, 8121 49 Avenue Close, Red Deer Located in the desirable Northlands Industrial Park, this 2,162 sq. ft. industrial condo bay offers a prime opportunity for your business. Built in 2006, the vacant bay features a wide-open, flexible layout ready for development, finishing, or immediate use, making it ideal for various industrial or commercial applications. Key highlights include a 19' x 24' mezzanine for extra storage, one half bath in the main shop area, a shower on the mezzanine, a powered 16' x 14' overhead door, a makeup air unit, a two-compartment sump, radiant heat, and impressive 23' shop ceilings. Zoned I1 Industrial, the space boasts energy-efficient construction and a 220 amp, three-phase, 600-volt power supply. Tenants benefit from access to common yard areas, paved parking for staff and clients, and excellent connectivity to Gaetz Avenue, Highway 2A, and Highway 11A. Additional rents are budgeted at \$4.89/sq. ft. Unit 2 at 8121 49 Avenue Close offers 2,162 sq. ft. of flexible industrial space at a highly competitive rate â€" approximately \$2,885/month, combining \$11.00/sq. ft. base rent with \$4.89/sq. ft. additional rent. Compared to similar industrial bays in Red Deer, this property delivers outstanding value, offering high ceilings, a mezzanine for extra storage, modern infrastructure, and a prime location near major routes like Gaetz Avenue, Hwy 2A, and Hwy 11A.