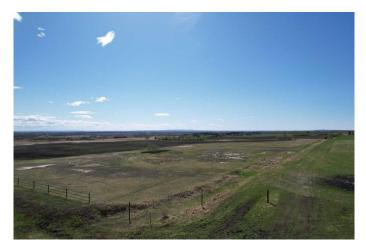

### \$289,900

0 Bedroom, 0.00 Bathroom, Land on 6.00 Acres

NONE, Rural Grande Prairie No. 1, County of, Alberta

Calling all animal lovers and hobby farmers, this 6-acre parcel in the beautiful Saddle Hills is already cleared, partially fenced, and ready for your rural lifestyle. With stunning views of the rolling Saddle Hills and plenty of open space, this property is a dream come true for anyone looking to enjoy country life with their animals by their side.

Zoned CR5, this acreage is ideal for a small-scale farm, home-based business, or simply a peaceful retreat with room to roam. The hard work is already done, just bring your building plans, animals, and vision for the future.

Whether youâ€<sup>™</sup>re looking for wide-open skies, gorgeous views, or a functional start to your acreage goals, this property checks all the boxes. Donâ€<sup>™</sup>t miss your chance to own a piece of paradise in Northern Alberta.