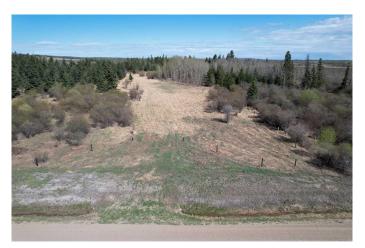

## \$289,900

0 Bedroom, 0.00 Bathroom, Land on 6.00 Acres

NONE, Rural Grande Prairie No. 1, County of, Alberta

Located in the heart of the Saddle Hills, this picturesque 6-acre treed parcel offers privacy, natural beauty, and room to grow. Surrounded by mature trees with a large open area in the center, this property is perfectly set up for building your dream home â€" offering both seclusion and space in one ideal location.

Zoned CR5, this acreage is full of potential. Whether you're planning a peaceful country residence, a hobby farm, or a home-based business, the options are wide open. Raise animals, grow your own food, or simply enjoy the quiet charm of rural living with flexibility for future plans.