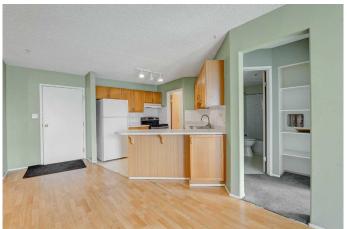

# \$145,000

2 Bedroom, 2.00 Bathroom, 952 sqft Residential on 0.00 Acres

Highland Park., Grande Prairie, Alberta

2 bedroom and 2 bath condo in Grande Plaza with a south viewing balcony. This unit comes with 1 titled underground parking stall, 1 above ground rented parking stall. This unit could use some TLC and updating, but the price reflects that. Call today for your personal viewing.

### Interior

Interior Features Elevator

Appliances None

Heating Baseboard

Cooling None