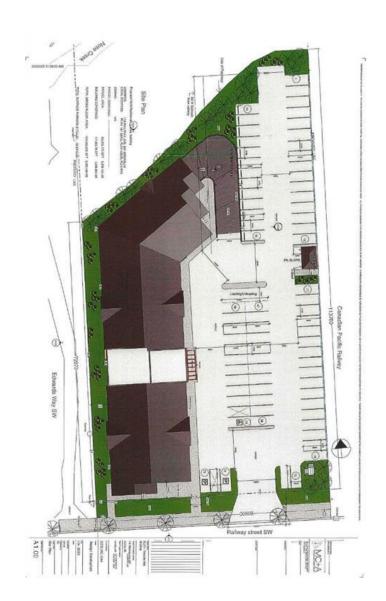

### \$4,000,000

0 Bedroom, 0.00 Bathroom, Land on 2.34 Acres

NONE, Airdrie, Alberta

2.34 acres vacant Commercial Land zoned M-3 Multiple use site available with approved Development Permit for 78 Residential Units. Great location just East of Sobeys on Railway Avenue. North part of this property is known as Fletcher Village.