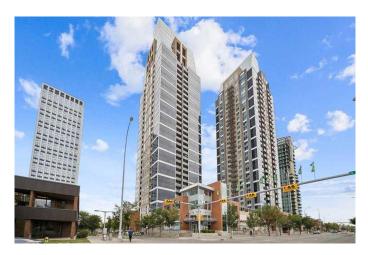

# \$385,000 - 205, 211 13 Avenue Se, Calgary

MLS® #A2219624

#### \$385,000

2 Bedroom, 2.00 Bathroom, 845 sqft Residential on 0.00 Acres

Beltline, Calgary, Alberta

RECENTLY RENOVATED / FULL REPAINT / NEW VINYL PLANK FLOORING / **OVERSIZED DECK / Boasting unobstructed** views of the Calgary Tower and in move in ready condition, welcome to #205 211 13th ave SE located in the Nuera building! With 10 foot ceilings, stone countertops and Stainless Steel appliances as well as 2 Beds & 2 Baths here is the perfect place to call home, or for the savvy investor looking for an in demand rental location. This property shows 10/10 with its fresh professional repaint and new luxury vinyl flooring in the bedrooms and tile throughout the rest of the home (no carpet here). With its high ceilings providing an expansive feel, an oversized private deck with gas bbg hookup as well as large windows (and a/c) this Condo ticks all the boxes. There is a titled underground parking stall as well as a dedicated storage locker for all your storage needs. This building has great amenities, such as a weight room and cardio equipment! Nuera is conveniently located near the Stampede grounds, Victoria Park Station as well as all the excitement of 17th ave. Quick possession available. Book a private showing today!

# **Community Information**

| Address     | 205, 211 13 Avenue Se |
|-------------|-----------------------|
| Subdivision | Beltline              |
| City        | Calgary               |
| County      | Calgary               |
| Province    | Alberta               |
| Postal Code | T2G1E1                |