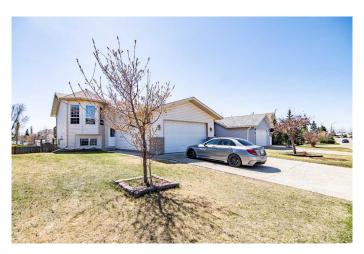

# \$439,900 - 123 Duston Street, Red Deer

MLS® #A2219529

## \$439,900

3 Bedroom, 2.00 Bathroom, 1,003 sqft Residential on 0.14 Acres

Devonshire, Red Deer, Alberta

Holy Family School is located just down the street from this wonderful 3 bedroom and 2 bathroom property. This bi level home features 2 bedrooms upstairs with a large kitchen/dining area as well as a spacious living room, completed with a 4 piece bathroom, south facing doors lead out to the back deck and a large green space that make morning and evenings peaceful and enjoyable, heading downstairs is a large Family room and 1 more bedroom as well as 4 piece bathroom and laundry room with storage space. The basement also features a walkout entrance to the backyard for easy access from any level of the home. New shingles in summer 2024, Tenants in place until July 1st, this home will be ready for summertime enjoyment!

#### **Essential Information**

MLS® # A2219529 Price \$439,900

Bedrooms 3
Bathrooms 2.00

Full Baths 2

Square Footage 1,003 Acres 0.14

Year Built 2002

Type Residential Sub-Type Detached

Style Bi-Level
Status Active