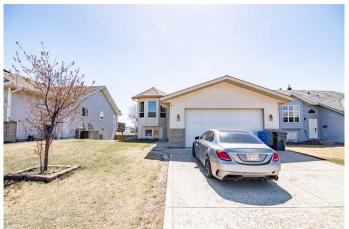

## \$439,900

3 Bedroom, 2.00 Bathroom, 1,003 sqft Residential on 0.14 Acres

Devonshire, Red Deer, Alberta

Holy Family School is located just down the street from this wonderful 3 bedroom and 2 bathroom property. This bi level home features 2 bedrooms upstairs with a large kitchen/dining area as well as a spacious living room, completed with a 4 piece bathroom, south facing doors lead out to the back deck and a large green space that make morning and evenings peaceful and enjoyable, heading downstairs is a large Family room and 1 more bedroom as well as 4 piece bathroom and laundry room with storage space. The basement also features a walkout entrance to the backyard for easy access from any level of the home. New shingles in summer 2024, Tenants in place until July 1st, this home will be ready for summertime enjoyment!

#### **Exterior**

Exterior Features Other

Lot Description Backs on to Park/Green Space

Roof Asphalt Shingle

Construction Vinyl Siding, Wood Frame

Foundation Poured Concrete