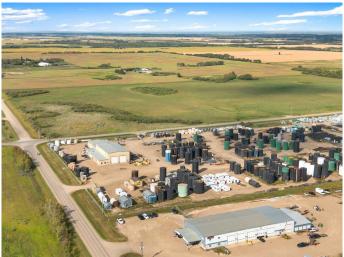

### \$3,350,000

0 Bedroom, 0.00 Bathroom, Commercial on 0.00 Acres

NONE, Blackfoot, Alberta

This +/- 20 acre industrial site includes a 17,640 building with a 10-ton bridge crane and is on a highly visible corner with great access and pavement to the site from all directions. Located north of Highway 16 on the corner of RR14 and "Airport Road― (TWP 502). The building features: updated office space including air conditioning, 6 offices, lunch room, board room, reception, foyer. The 2nd floor space includes a locker room with washroom facilities, storage space and another lunch room. There are 2 shop spaces. Shop 1: 4,560 square feet with 19'8 ceiling height at the centre and a 14' tall x 12' wide over head door. Shop 2: 7,200 square feet with 32' ceiling height at centre, 10-ton bridge crane (approx. 50' wide, 118' travel, 20' hook height), Overhead doors: 2 â€" 14'x14', 2 â€" 20'x20'. Seller will consider subdividing the land for a smaller parcel but the building must be included.