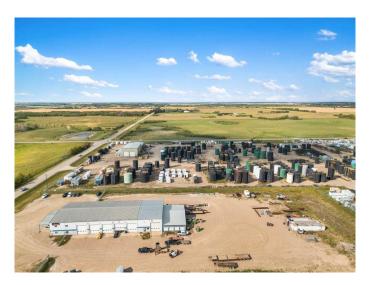

### \$3,350,000

0 Bedroom, 0.00 Bathroom, Commercial on 0.00 Acres

NONE, Blackfoot, Alberta

This +/- 20 acre industrial site includes a 17,640 building with a 10-ton bridge crane and is on a highly visible corner with great access and pavement to the site from all directions. Located north of Highway 16 on the corner of RR14 and "Airport Road― (TWP 502). The building features: updated office space including air conditioning, 6 offices, lunch room, board room, reception, foyer. The 2nd floor space includes a locker room with washroom facilities, storage space and another lunch room. There are 2 shop spaces. Shop 1: 4,560 square feet with 19'8 ceiling height at the centre and a 14' tall x 12' wide over head door. Shop 2: 7,200 square feet with 32' ceiling height at centre, 10-ton bridge crane (approx. 50' wide, 118' travel, 20' hook height), Overhead doors: 2 â€" 14'x14', 2 â€" 20'x20'. Seller will consider subdividing the land for a smaller parcel but the building must be included.