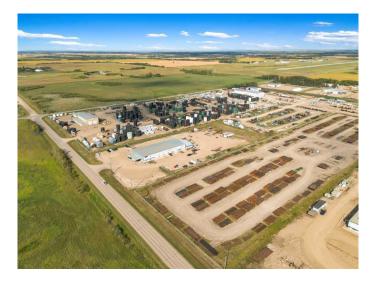

### \$3,350,000

0 Bedroom, 0.00 Bathroom, Commercial on 0.00 Acres

NONE, Blackfoot, Alberta

This +/- 20 acre industrial site includes a 17,640 building with a 10-ton bridge crane and is on a highly visible corner with great access and pavement to the site from all directions. Located north of Highway 16 on the corner of RR14 and "Airport Road― (TWP 502). The building features: updated office space including air conditioning, 6 offices, lunch room, board room, reception, foyer. The 2nd floor space includes a locker room with washroom facilities, storage space and another lunch room. There are 2 shop spaces. Shop 1: 4,560 square feet with 19'8 ceiling height at the centre and a 14' tall x 12' wide over head door. Shop 2: 7,200 square feet with 32' ceiling height at centre, 10-ton bridge crane (approx. 50' wide, 118' travel, 20' hook height), Overhead doors: 2 â€" 14'x14', 2 â€" 20'x20'. Seller will consider subdividing the land for a smaller parcel but the building must be included.