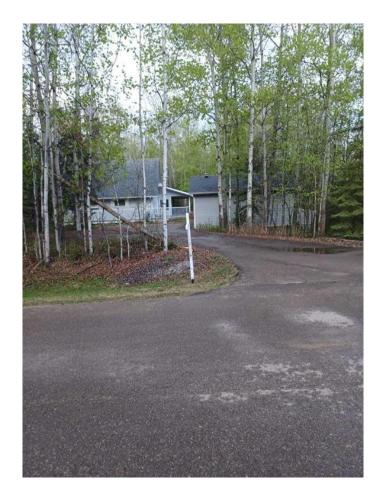

## \$550,000

4 Bedroom, 2.00 Bathroom, 1,688 sqft Residential on 0.66 Acres

NONE, Parkland Beach, Alberta

Ideal air bnb rental unit comes complete accept for bed for master bedroom,4 bedrooms,2 bathrooms could easily large family reunions,large wrap around deck large double garage,fire pit,private setting,quiet area on lake back lot.

## **Exterior**

Exterior Features Dog Run, Fire Pit, Lighting, R

Lot Description Backs on to Park/Green Spa

Many Trees

Roof Asphalt Shingle

Construction Wood Frame, Wood Siding

Foundation Poured Concrete