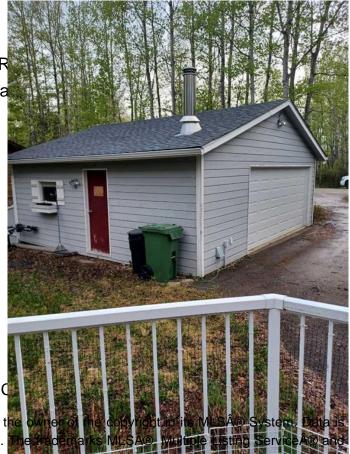

## \$550,000

4 Bedroom, 2.00 Bathroom, 1,688 sqft Residential on 0.66 Acres

NONE, Parkland Beach, Alberta

Ideal air bnb rental unit comes complete accept for bed for master bedroom,4 bedrooms,2 bathrooms could easily large family reunions,large wrap around deck large double garage,fire pit,private setting,quiet area on lake back lot.

#### **Amenities**

Parking Spaces 2

Parking Double Garage Detached

# of Garages 2