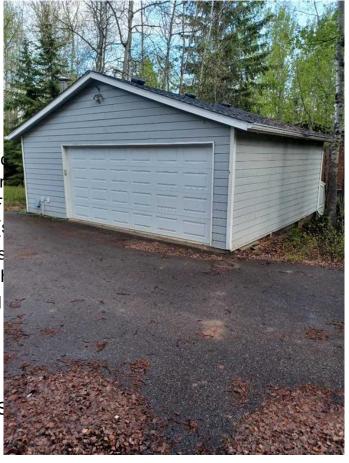

## \$550,000

4 Bedroom, 2.00 Bathroom, 1,688 sqft Residential on 0.66 Acres

NONE, Parkland Beach, Alberta

Ideal air bnb rental unit comes complete accept for bed for master bedroom,4 bedrooms,2 bathrooms could easily large family reunions,large wrap around deck large double garage,fire pit,private setting,quiet area on lake back lot.

#### **Amenities**

Parking Spaces 2

Parking Double Garage Detached

# of Garages 2