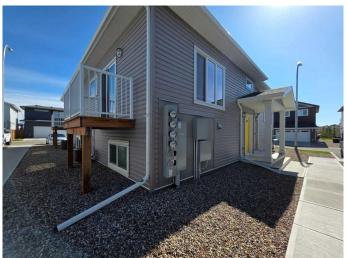

### \$265,000

2 Bedroom, 1.00 Bathroom, 558 sqft Residential on 0.00 Acres

Copperwood, Lethbridge, Alberta

A turn-key townhome just steps away from Firelight Park! This 2 bed, 1 bath unit is a practical option for those entering the real estate market or for those looking to live maintenance free! With an open concept main floor, central air conditioning, a balcony and 2 assigned parking stalls, this property offers ease of living and a great place to call home!

#### **Exterior**

Exterior Features Balcony
Lot Description Back Lane

Roof Asphalt Shingle

Construction Vinyl Siding

Foundation Poured Concrete