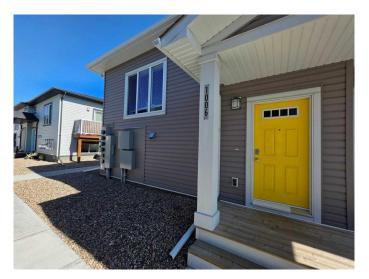

### \$265,000

2 Bedroom, 1.00 Bathroom, 558 sqft Residential on 0.00 Acres

Copperwood, Lethbridge, Alberta

A turn-key townhome just steps away from Firelight Park! This 2 bed, 1 bath unit is a practical option for those entering the real estate market or for those looking to live maintenance free! With an open concept main floor, central air conditioning, a balcony and 2 assigned parking stalls, this property offers ease of living and a great place to call home!

#### **Exterior**

Exterior Features Balcony
Lot Description Back Lane

Roof Asphalt Shingle

Construction Vinyl Siding

Foundation Poured Concrete