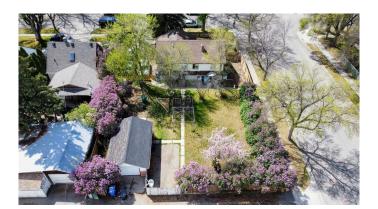

## \$289,900

4 Bedroom, 2.00 Bathroom, 965 sqft Residential on 0.22 Acres

Senator Buchanan, Lethbridge, Alberta

This home is situated on an extra large lot, on a corner, with a detached garage. There are 2 bedrooms and a bathroom upstairs, and 2 bedrooms down (the living room is being used as a bedroom) with an additional kitchen. There is plenty of parking on the driveway, and a single detached garage out back.

# **Community Information**

Address 645 12c Street N
Subdivision Senator Buchanan

City Lethbridge
County Lethbridge
Province Alberta

Postal Code T1H 2N6

#### **Exterior**

Exterior Features None

Lot Description Back Yard, Landscaped, Standard Shaped Lot

Roof Asphalt Shingle

Construction Wood Siding

Foundation Poured Concrete