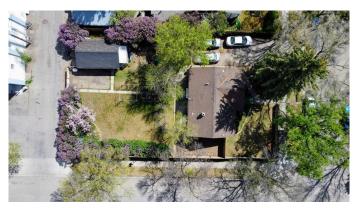

## \$289,900

4 Bedroom, 2.00 Bathroom, 965 sqft Residential on 0.22 Acres

Senator Buchanan, Lethbridge, Alberta

This home is situated on an extra large lot, on a corner, with a detached garage. There are 2 bedrooms and a bathroom upstairs, and 2 bedrooms down (the living room is being used as a bedroom) with an additional kitchen. There is plenty of parking on the driveway, and a single detached garage out back.

#### **Exterior**

Exterior Features None

Lot Description Back Yard, Landscaped, Standard Shaped Lot

Roof Asphalt Shingle

Construction Wood Siding

Foundation Poured Concrete