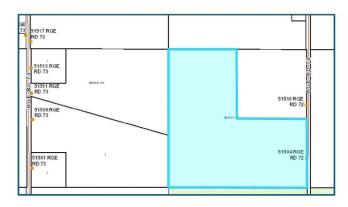

### \$299,900

0 Bedroom, 0.00 Bathroom, Land on 119.55 Acres

NONE, Tomahawk, Alberta

Court-order sale â€" Tomahawk / Entwistle, Alberta: 119.55 +/- Ac of bare land c/w power and water well in the Moon Lake area. There is an access road into the property from RR 72 where a current building site has been established. Note: all building improvements located on the property are portable in nature and considered personal chattels â€" these are not included in the listing price. The property is currently occupied by the property owner living in an RV unit. The property is located approximately 12 miles SE of Entwistle, Alberta or 14 +/- miles West and north from Tomahawk, Alberta. Based on reference from Parkland County farmland calculation reports and aerial photos, it would appear there is 55 +/- Ac of productive farmland. There is an area of native trees along the north boundary and some wetland adjacent to Rg Rd 72. Note that there are (3) quarters of Crown land adjacent to the south boundary of this parcel. The westerly parcel (NE-27) is owned by the Federal Crown while the N  $\hat{A}\frac{1}{2}$ -26 is owned by Alberta Environment. If, and when, more information becomes available, the listing will be updated accordingly. Supplemental listing details will be available on the realtor website.

## **Community Information**

Address 51504 Range Road 72

Subdivision NONE

City Tomahawk

County Parkland County

Province Alberta

Postal Code T7A 1S4