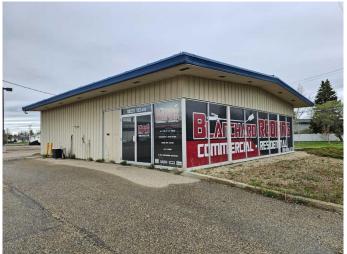

#### \$13

0 Bedroom, 0.00 Bathroom, Commercial on 0.00 Acres

Avondale., Grande Prairie, Alberta

This Â property has a 1,920 square foot building with 700 square feet of office space and a 1220 square foot shop. It can have many different uses and the location is great! Come take a look at a great location for your business!Â