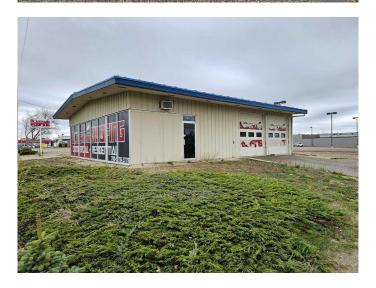

#### \$13

0 Bedroom, 0.00 Bathroom, Commercial on 0.00 Acres

Avondale., Grande Prairie, Alberta

This Â property has a 1,920 square foot building with 700 square feet of office space and a 1220 square foot shop. It can have many different uses and the location is great! Come take a look at a great location for your business!Â