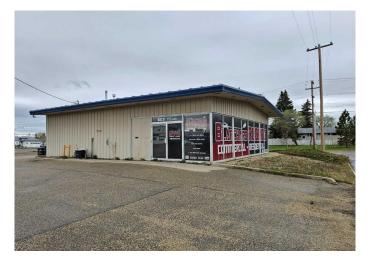

#### \$13

0 Bedroom, 0.00 Bathroom, Commercial on 0.00 Acres

Avondale., Grande Prairie, Alberta

This Â property has a 1,920 square foot building with 700 square feet of office space and a 1220 square foot shop. It can have many different uses and the location is great! Come take a look at a great location for your business!Â