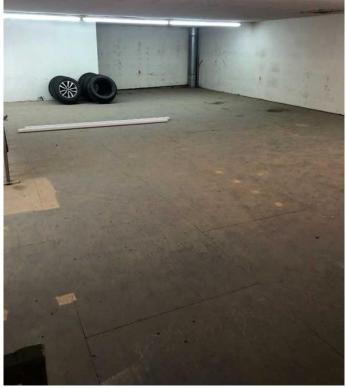

#### \$3,000

0 Bedroom, 0.00 Bathroom, Commercial on 0.00 Acres

NONE, Swan Hills, Alberta

THIS LOCATION IS PERFECT FOR A COMMERCIAL OR BUSINESS RIGHT OFF THE HIGHWAY. 3800 SQ FT SHOP & OFFICE COMPLEX WITH A 1300 SQ FT MEZZANINE AND HAS 14 FT. OVERHEAD DOORS AND COMES WITH A LARGE COMPRESSOR. ESSO SERVICE STATION IS LOCATED BESIDE THIS LOT THAT CREATES A GOOD TRAFFIC STOP.