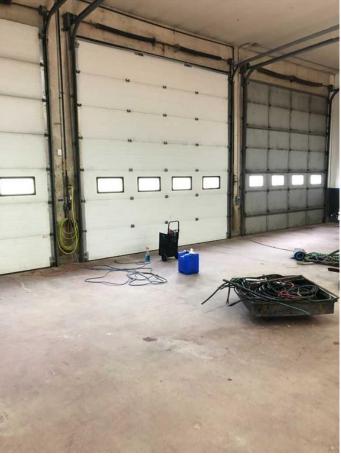

#### \$3,000

0 Bedroom, 0.00 Bathroom, Commercial on 0.00 Acres

NONE, Swan Hills, Alberta

THIS LOCATION IS PERFECT FOR A COMMERCIAL OR BUSINESS RIGHT OFF THE HIGHWAY. 3800 SQ FT SHOP & OFFICE COMPLEX WITH A 1300 SQ FT MEZZANINE AND HAS 14 FT. OVERHEAD DOORS AND COMES WITH A LARGE COMPRESSOR. ESSO SERVICE STATION IS LOCATED BESIDE THIS LOT THAT CREATES A GOOD TRAFFIC STOP.