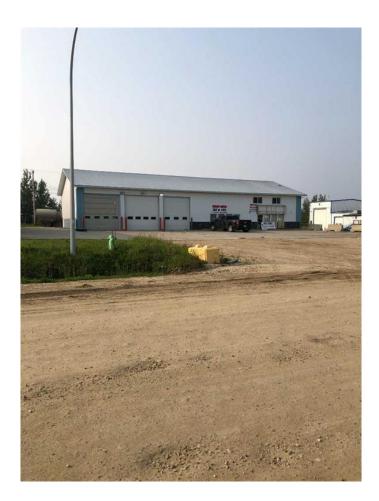

# \$3,000 - Bay 2, 4635 Federated Road, Swan Hills

MLS® #A2219227

#### \$3,000

0 Bedroom, 0.00 Bathroom, Commercial on 0.00 Acres

NONE, Swan Hills, Alberta

THIS LOCATION IS PERFECT FOR A COMMERCIAL OR BUSINESS RIGHT OFF THE HIGHWAY. 3800 SQ FT SHOP & OFFICE COMPLEX WITH A 1300 SQ FT MEZZANINE AND HAS 14 FT. OVERHEAD DOORS AND COMES WITH A LARGE COMPRESSOR. ESSO SERVICE STATION IS LOCATED BESIDE THIS LOT THAT CREATES A GOOD TRAFFIC STOP.