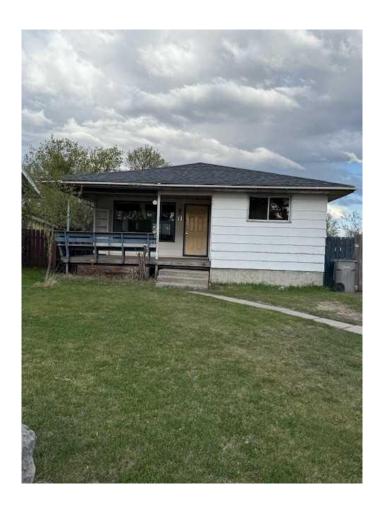

# \$189,000 - 11 Chaisson Crossing, Whitecourt

MLS® #A2219203

## \$189,000

4 Bedroom, 1.00 Bathroom, 1,067 sqft Residential on 0.14 Acres

NONE, Whitecourt, Alberta

Looking for a project with promise? This "sold as-is, where-is― property is the perfect opportunity for first-time buyers ready to build equity, or investors searching for their next flip or rental.

35-year shingles installed in 2023 Needs TLC â€" bring your tools and imagination

Great starter home or investment Conveniently located near Festival Park,Golf course, St. Mary's School.

Room for a garage

With some work, this home could shine again. Don't miss out on this value-packed opportunity!

Built in 1980

MLS® # A2219203 Price \$189,000

Bedrooms 4

Bathrooms 1.00

Full Baths 1

Square Footage 1,067 Acres 0.14 Year Built 1980