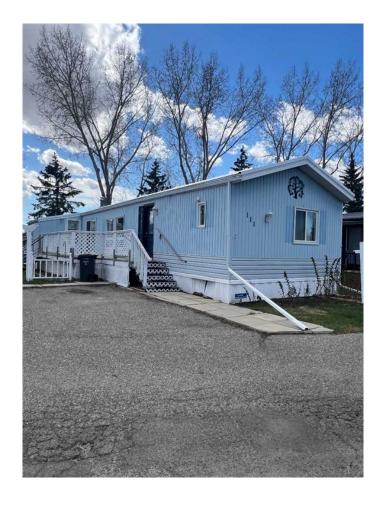

# \$144,900 - 111 Home Bay Se, High River

MLS® #A2219185

## \$144,900

3 Bedroom, 2.00 Bathroom, 1,248 sqft Mobile on 0.00 Acres

NONE, High River, Alberta

WELCOME TO THIS BEAUTIFULLY MAINTAINED HOME NESTLED IN THE DESIRABLE HOMESTEAD ACRES MOBILE HOME PARK IN THE QUAINT TOWN OF HIGH RIVER. THIS SPACIOUS RESIDENCE OFFERS 3 BEDROOMS A 4-PIECE MAIN BATHROOM, AND A GENEROUSLY SIZED 4-PIECE ENSUITE OFF PRIMARY SUITE. THE OPEN-CONCEPT LIVING AREA IS PERFECT FOR ENTERTAINING. IT FEATURES A LARGE LVING ROOM THAT FLOWS SEAMLESSLY INTO THE KITCHEN AND DINING AREA. THE PRIMARY BEDROOM IS GENEROUSLY SIZED AND EASILY ACCOMMODATES A KING-SIZE BED. RECENT UPDATES INCLUDE A NEW FRONT DOOR AND A NEW SLIDING PATIO DOOR, PROVIDING CONVENIENT ACCESS TO THE DECK DIRECTLY FROM THE KITCHEN -IDEAL FOR ENJOYING YOUR MORNING COFFEE OR SUMMER BBQS. NOTE ALL WINDOWS PLUS / ROOF (METAL) HAVE BEEN REPLACED. DONT MISS THIS OPPORTUNITY TO MAKE THIS WARM, INVITING HOME YOUR OWN, CALL YOUR FAVORITE AGENT TODAY TO SCHEDULE A PRIVATE VIEWING!

# **Community Information**

Address 111 Home Bay Se

Subdivision NONE

City High River

County Foothills County

Province Alberta
Postal Code T1V1J7